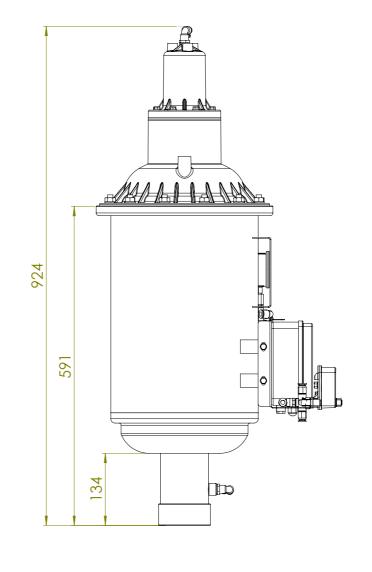

| REV.                 | DESCRIPTION DATE |                                                                                                                                                                                                                                  |                  |                                                  | APPROVED                                                                                                                         |        |             |
|----------------------|------------------|----------------------------------------------------------------------------------------------------------------------------------------------------------------------------------------------------------------------------------|------------------|--------------------------------------------------|----------------------------------------------------------------------------------------------------------------------------------|--------|-------------|
| Material:            |                  | Project:                                                                                                                                                                                                                         | A ===            |                                                  |                                                                                                                                  |        | <b></b>     |
| ST37                 | / PA30           | Screen Guard                                                                                                                                                                                                                     |                  |                                                  | V. N                                                                                                                             | ETA    | FIM™        |
| Finish:              |                  | Subject: Automatic Screen Filter                                                                                                                                                                                                 |                  |                                                  | PROPRIETARY AND CONFIDENTIAL THE INFORMATION CONTAINED IN THIS DRAWING IS THE SOLE PROPERTY OF NETAFIM. ANY REPRODUCTION IN PART |        |             |
| Drawing No.          |                  | Part Name: SGV 3                                                                                                                                                                                                                 |                  |                                                  | OR AS A WHOLE WITHOUT THE WRITTEN PERMISSION OF NETAFIM IS PROHIBITED                                                            |        |             |
| N126886/1            |                  |                                                                                                                                                                                                                                  | BSPT/ NPT        |                                                  | Designed By                                                                                                                      |        | 10 May 2018 |
| Part No.             | Quantity:        | General Tolerance Ad                                                                                                                                                                                                             | Ĭ                |                                                  | Drawn By                                                                                                                         | a21434 | 16 May 2018 |
| A-29277-100518       | i i              | LINEAR DIMENSIONS                                                                                                                                                                                                                | Permissible devi | LAR DIMENSIONS<br>lations in degrees and minutes | Checked By                                                                                                                       |        |             |
| 3-D Proj. Sheet Size | Scale:           | Permissible deviations in mm for ranges in nominal lengths $\geq 0.5 > 3 > 6 > 30 > 120 > 400 > 100 \\ \leq 3 \leq 6 \leq 30 \leq 120 \leq 400 \leq 1000 \leq 200 \\ \pm 0.05 \pm 0.05 \pm 0.1 \pm 0.15 \pm 0.2 \pm 0.3 \pm 0.5$ | 00 ≤ 4000 ≤ 50   | > 50   > 120   > 400                             | QA                                                                                                                               |        |             |
|                      |                  |                                                                                                                                                                                                                                  |                  |                                                  |                                                                                                                                  | Of: 5  | Rev         |