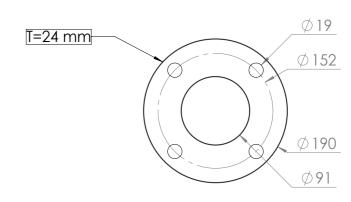

| REV.                      | DESCRIPTION DATE       |         |                                                                                                                                                                                      | APPROVED                                                                                                              |                                                                                                  |                                |       |             |
|---------------------------|------------------------|---------|--------------------------------------------------------------------------------------------------------------------------------------------------------------------------------------|-----------------------------------------------------------------------------------------------------------------------|--------------------------------------------------------------------------------------------------|--------------------------------|-------|-------------|
| staterial:<br>ST37 / PA30 |                        | 0       | Project:<br>Screen Guard                                                                                                                                                             |                                                                                                                       | <b>▲ NETAFIN</b>                                                                                 |                                |       |             |
| nish:                     |                        |         | Subject:  Automatic Screen Filter  Automatic Screen Filter  PROPRIETARY AND CONFIDENCE THE INFORMATION CONTINUES OF THE INFORMATION CONTINUES OF THE SOLE FROM INTERIOR ANY REPRODUC |                                                                                                                       |                                                                                                  | NTAINED IN THIS<br>PROPERTY OF |       |             |
| Prawing No.<br>N126886/1  |                        | 1       | Part Name: SGV 3<br>ISO/BSTD/ASME                                                                                                                                                    |                                                                                                                       | OR AS A WHOLE WITHOUT THE WRI<br>PERMISSION OF NETAFIM IS PROHIB<br>Designed By<br>a21434 10 May |                                |       |             |
| art No.                   |                        | Quantit | y:                                                                                                                                                                                   | General Tolerance According to ISO 27                                                                                 |                                                                                                  | Drawn By                       | a2143 | 16 May 2018 |
| A-29281-<br>3-D Proj.   § | -100518<br>Sheet Size: | Scale:  | I                                                                                                                                                                                    | Permissible deviations in mm for ranges in nominal lengths Permissible deviations in mm for ranges in nominal lengths | nal lengths                                                                                      | Checked By                     |       |             |
|                           | A3                     | Godie.  | 1:10                                                                                                                                                                                 | $ \begin{array}{c ccccccccccccccccccccccccccccccccccc$                                                                | ≤ 120 ≤ 400<br>±0°20' ±0°10' ±0°5'                                                               | QA                             |       |             |
|                           |                        |         |                                                                                                                                                                                      |                                                                                                                       | Sheet: 3                                                                                         | Of:                            | Rev   |             |