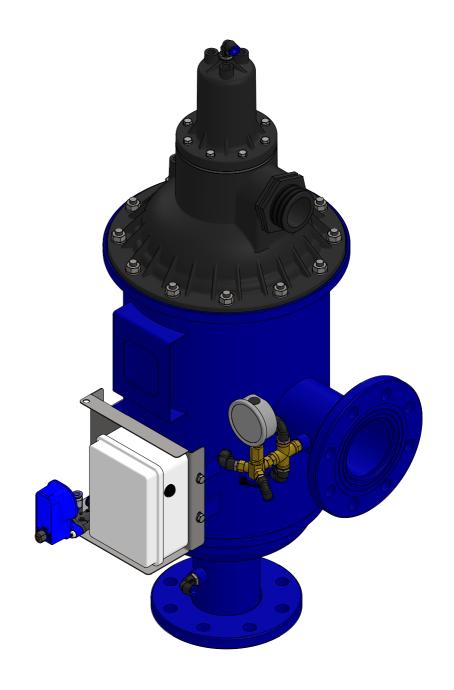

| REV.                      | DESCRIPTION DATE       |         |                                                                                                                                                                                      | APPROVED                                                                                                              |                                                                                                  |                                |       |             |
|---------------------------|------------------------|---------|--------------------------------------------------------------------------------------------------------------------------------------------------------------------------------------|-----------------------------------------------------------------------------------------------------------------------|--------------------------------------------------------------------------------------------------|--------------------------------|-------|-------------|
| staterial:<br>ST37 / PA30 |                        | 0       | Project:<br>Screen Guard                                                                                                                                                             |                                                                                                                       | <b>▲ NETAFIN</b>                                                                                 |                                |       |             |
| nish:                     |                        |         | Subject:  Automatic Screen Filter  Automatic Screen Filter  PROPRIETARY AND CONFIDENCE THE INFORMATION CONTINUES OF THE INFORMATION CONTINUES OF THE SOLE FROM INTERIOR ANY REPRODUC |                                                                                                                       |                                                                                                  | NTAINED IN THIS<br>PROPERTY OF |       |             |
| Prawing No.<br>N126886/1  |                        | 1       | Part Name: SGV 3<br>ISO/BSTD/ASME                                                                                                                                                    |                                                                                                                       | OR AS A WHOLE WITHOUT THE WRI<br>PERMISSION OF NETAFIM IS PROHIB<br>Designed By<br>a21434 10 May |                                |       |             |
| art No.                   |                        | Quantit | y:                                                                                                                                                                                   | General Tolerance According to ISO 27                                                                                 |                                                                                                  | Drawn By                       | a2143 | 16 May 2018 |
| A-29281-<br>3-D Proj.   § | -100518<br>Sheet Size: | Scale:  | I                                                                                                                                                                                    | Permissible deviations in mm for ranges in nominal lengths Permissible deviations in mm for ranges in nominal lengths | nal lengths                                                                                      | Checked By                     |       |             |
|                           | A3                     | Godie.  | 1:10                                                                                                                                                                                 | $ \begin{array}{c ccccccccccccccccccccccccccccccccccc$                                                                | ≤ 120 ≤ 400<br>±0°20' ±0°10' ±0°5'                                                               | QA                             |       |             |
|                           |                        |         |                                                                                                                                                                                      |                                                                                                                       | Sheet: 3                                                                                         | Of:                            | Rev   |             |