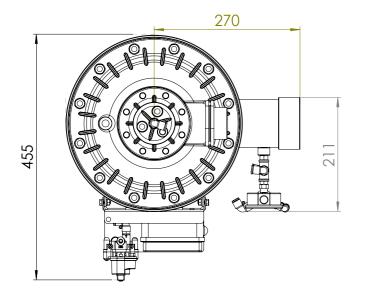

| Material:<br>ST37 /        | ′ PA30               | Project: Screen Guard                                                                                                          | ^ N                                                                                                                             | ETAI             | FIM™                    |
|----------------------------|----------------------|--------------------------------------------------------------------------------------------------------------------------------|---------------------------------------------------------------------------------------------------------------------------------|------------------|-------------------------|
| Finish:                    |                      | Subject: Automatic Screen filter                                                                                               | THE INFORMA<br>DRAWING IS                                                                                                       |                  | NED IN THIS<br>PERTY OF |
| Drawing No. N126886/1      |                      | Part Name: SGV 3                                                                                                               | NETAFIM. ANY REPRODUCTION IN P. OR AS A WHOLE WITHOUT THE WRITT PERMISSION OF NETAFIM IS PROHIBIT Designed By  a21434  10 May 2 |                  |                         |
| Part No.<br>A-29277-100518 | Quantity:            | General Tolerance According to ISO 2768-f  LINEAR DIMENSIONS  ANGULAR DIMENSIONS Permissible deviations in degrees and minutes | Drawn By<br>Checked By                                                                                                          | a21434           | 16 May 2018             |
| 3-D Proj. Sheet Size:      | Scale: 1:10          | $ \begin{array}{llllllllllllllllllllllllllllllllllll$                                                                          | QA                                                                                                                              |                  |                         |
| File Name: SGV31           | nstallation dimensio | ns.slddrw                                                                                                                      | Sheet: 1                                                                                                                        | <sup>Of:</sup> 5 | Rev                     |