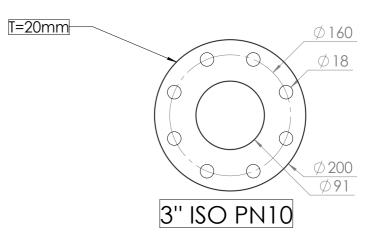

| REV.                      | DESCRIPTION DATE       |         |                                                                                                                                                                                      | APPROVED                                                                                                              |                                                                                                  |                                |       |             |
|---------------------------|------------------------|---------|--------------------------------------------------------------------------------------------------------------------------------------------------------------------------------------|-----------------------------------------------------------------------------------------------------------------------|--------------------------------------------------------------------------------------------------|--------------------------------|-------|-------------|
| staterial:<br>ST37 / PA30 |                        | 0       | Project:<br>Screen Guard                                                                                                                                                             |                                                                                                                       | <b>▲ NETAFIN</b>                                                                                 |                                |       |             |
| nish:                     |                        |         | Subject:  Automatic Screen Filter  Automatic Screen Filter  PROPRIETARY AND CONFIDENCE THE INFORMATION CONTINUES OF THE INFORMATION CONTINUES OF THE SOLE FROM INTERIOR ANY REPRODUC |                                                                                                                       |                                                                                                  | NTAINED IN THIS<br>PROPERTY OF |       |             |
| Prawing No.<br>N126886/1  |                        | 1       | Part Name: SGV 3<br>ISO/BSTD/ASME                                                                                                                                                    |                                                                                                                       | OR AS A WHOLE WITHOUT THE WRI<br>PERMISSION OF NETAFIM IS PROHIB<br>Designed By<br>a21434 10 May |                                |       |             |
| art No.                   |                        | Quantit | y:                                                                                                                                                                                   | General Tolerance According to ISO 27                                                                                 |                                                                                                  | Drawn By                       | a2143 | 16 May 2018 |
| A-29281-<br>3-D Proj.   § | -100518<br>Sheet Size: | Scale:  | I                                                                                                                                                                                    | Permissible deviations in mm for ranges in nominal lengths Permissible deviations in mm for ranges in nominal lengths | nal lengths                                                                                      | Checked By                     |       |             |
|                           | A3                     | Godie.  | 1:10                                                                                                                                                                                 | $ \begin{array}{c ccccccccccccccccccccccccccccccccccc$                                                                | ≤ 120 ≤ 400<br>±0°20' ±0°10' ±0°5'                                                               | QA                             |       |             |
|                           |                        |         |                                                                                                                                                                                      |                                                                                                                       | Sheet: 3                                                                                         | Of:                            | Rev   |             |