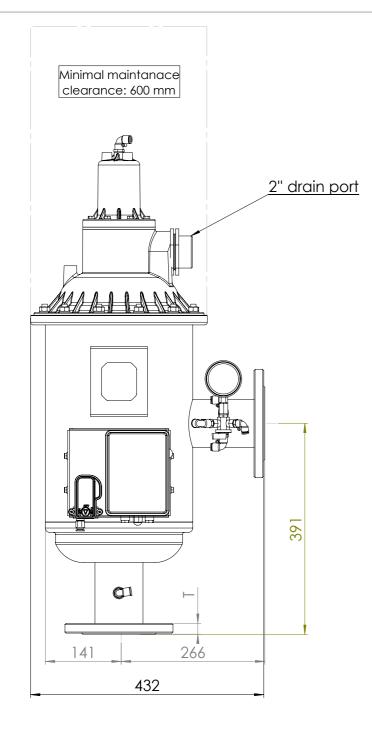

| REV.                 | DESCRIPTION DATE |                                                                                                                                                                                                                                  |                  |                                                  | APPROVED                                                                                                                         |        |             |
|----------------------|------------------|----------------------------------------------------------------------------------------------------------------------------------------------------------------------------------------------------------------------------------|------------------|--------------------------------------------------|----------------------------------------------------------------------------------------------------------------------------------|--------|-------------|
| Material:            |                  | Project:                                                                                                                                                                                                                         | A ===            |                                                  |                                                                                                                                  |        | <b></b>     |
| ST37                 | / PA30           | Screen Guard                                                                                                                                                                                                                     |                  |                                                  | V. N                                                                                                                             | ETA    | FIM™        |
| Finish:              |                  | Subject: Automatic Screen Filter                                                                                                                                                                                                 |                  |                                                  | PROPRIETARY AND CONFIDENTIAL THE INFORMATION CONTAINED IN THIS DRAWING IS THE SOLE PROPERTY OF NETAFIM. ANY REPRODUCTION IN PART |        |             |
| Drawing No.          |                  | Part Name: SGV 3                                                                                                                                                                                                                 |                  |                                                  | OR AS A WHOLE WITHOUT THE WRITTEN PERMISSION OF NETAFIM IS PROHIBITED                                                            |        |             |
| N126886/1            |                  |                                                                                                                                                                                                                                  | BSPT/ NPT        |                                                  | Designed By                                                                                                                      |        | 10 May 2018 |
| Part No.             | Quantity:        | General Tolerance Ad                                                                                                                                                                                                             | Ĭ                |                                                  | Drawn By                                                                                                                         | a21434 | 16 May 2018 |
| A-29277-100518       | i i              | LINEAR DIMENSIONS                                                                                                                                                                                                                | Permissible devi | LAR DIMENSIONS<br>lations in degrees and minutes | Checked By                                                                                                                       |        |             |
| 3-D Proj. Sheet Size | Scale:           | Permissible deviations in mm for ranges in nominal lengths $\geq 0.5 > 3 > 6 > 30 > 120 > 400 > 100 \\ \leq 3 \leq 6 \leq 30 \leq 120 \leq 400 \leq 1000 \leq 200 \\ \pm 0.05 \pm 0.05 \pm 0.1 \pm 0.15 \pm 0.2 \pm 0.3 \pm 0.5$ | 00 ≤ 4000 ≤ 50   | > 50   > 120   > 400                             | QA                                                                                                                               |        |             |
|                      |                  |                                                                                                                                                                                                                                  |                  |                                                  |                                                                                                                                  | Of: 5  | Rev         |