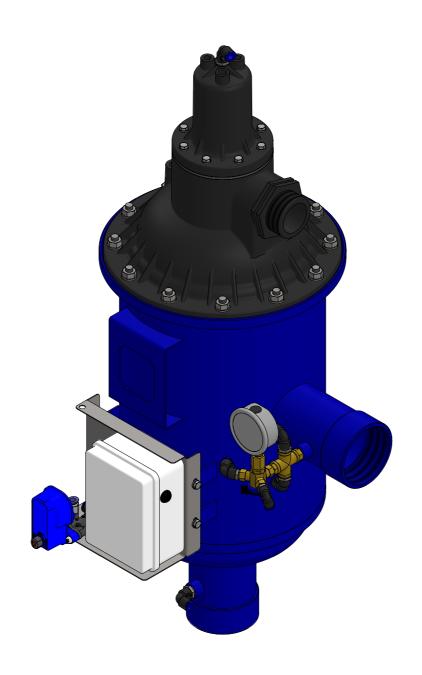

| Material:<br>ST37 /        | ′ PA30               | Project: Screen Guard                                                                                                          | ^ N                                                                                                                             | ETAI             | FIM™                    |
|----------------------------|----------------------|--------------------------------------------------------------------------------------------------------------------------------|---------------------------------------------------------------------------------------------------------------------------------|------------------|-------------------------|
| Finish:                    |                      | Subject: Automatic Screen filter                                                                                               | THE INFORMA<br>DRAWING IS                                                                                                       |                  | NED IN THIS<br>PERTY OF |
| Drawing No. N126886/1      |                      | Part Name: SGV 3                                                                                                               | NETAFIM. ANY REPRODUCTION IN P. OR AS A WHOLE WITHOUT THE WRITT PERMISSION OF NETAFIM IS PROHIBIT Designed By  a21434  10 May 2 |                  |                         |
| Part No.<br>A-29277-100518 | Quantity:            | General Tolerance According to ISO 2768-f  LINEAR DIMENSIONS  ANGULAR DIMENSIONS Permissible deviations in degrees and minutes | Drawn By<br>Checked By                                                                                                          | a21434           | 16 May 2018             |
| 3-D Proj. Sheet Size:      | Scale: 1:10          | $ \begin{array}{llllllllllllllllllllllllllllllllllll$                                                                          | QA                                                                                                                              |                  |                         |
| File Name: SGV31           | nstallation dimensio | ns.slddrw                                                                                                                      | Sheet: 1                                                                                                                        | <sup>Of:</sup> 5 | Rev                     |