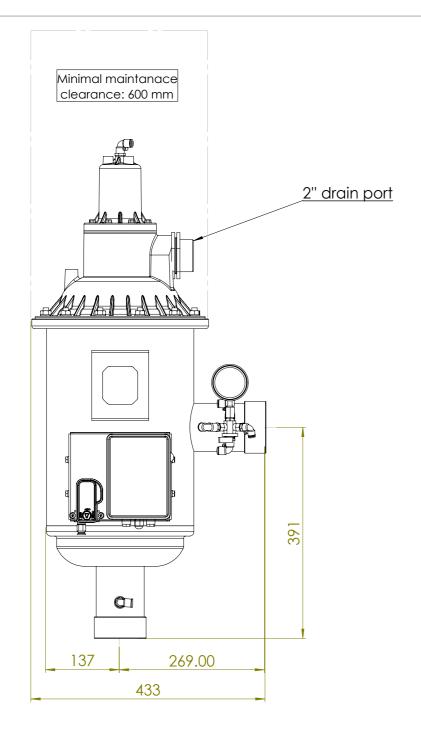

| Material:<br>ST37 /        | ′ PA30               | Project: Screen Guard                                                                                                          | ^ N                                                                                                                             | ETAI             | FIM™                    |
|----------------------------|----------------------|--------------------------------------------------------------------------------------------------------------------------------|---------------------------------------------------------------------------------------------------------------------------------|------------------|-------------------------|
| Finish:                    |                      | Subject: Automatic Screen filter                                                                                               | THE INFORMA<br>DRAWING IS                                                                                                       |                  | NED IN THIS<br>PERTY OF |
| Drawing No. N126886/1      |                      | Part Name: SGV 3                                                                                                               | NETAFIM. ANY REPRODUCTION IN P. OR AS A WHOLE WITHOUT THE WRITT PERMISSION OF NETAFIM IS PROHIBIT Designed By  a21434  10 May 2 |                  |                         |
| Part No.<br>A-29277-100518 | Quantity:            | General Tolerance According to ISO 2768-f  LINEAR DIMENSIONS  ANGULAR DIMENSIONS Permissible deviations in degrees and minutes | Drawn By<br>Checked By                                                                                                          | a21434           | 16 May 2018             |
| 3-D Proj. Sheet Size:      | Scale: 1:10          | $ \begin{array}{llllllllllllllllllllllllllllllllllll$                                                                          | QA                                                                                                                              |                  |                         |
| File Name: SGV31           | nstallation dimensio | ns.slddrw                                                                                                                      | Sheet: 1                                                                                                                        | <sup>Of:</sup> 5 | Rev                     |