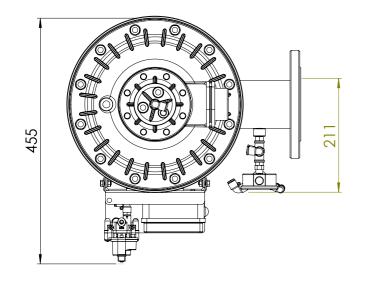

| Material:<br>ST37 /        | ′ PA30               | Project: Screen Guard                                                                                                          | ^ N                                                                                                                             | ETAI             | FIM™                    |
|----------------------------|----------------------|--------------------------------------------------------------------------------------------------------------------------------|---------------------------------------------------------------------------------------------------------------------------------|------------------|-------------------------|
| Finish:                    |                      | Subject: Automatic Screen filter                                                                                               | THE INFORMA<br>DRAWING IS                                                                                                       |                  | NED IN THIS<br>PERTY OF |
| Drawing No. N126886/1      |                      | Part Name: SGV 3                                                                                                               | NETAFIM. ANY REPRODUCTION IN P. OR AS A WHOLE WITHOUT THE WRITT PERMISSION OF NETAFIM IS PROHIBIT Designed By  a21434  10 May 2 |                  |                         |
| Part No.<br>A-29277-100518 | Quantity:            | General Tolerance According to ISO 2768-f  LINEAR DIMENSIONS  ANGULAR DIMENSIONS Permissible deviations in degrees and minutes | Drawn By<br>Checked By                                                                                                          | a21434           | 16 May 2018             |
| 3-D Proj. Sheet Size:      | Scale: 1:10          | $ \begin{array}{llllllllllllllllllllllllllllllllllll$                                                                          | QA                                                                                                                              |                  |                         |
| File Name: SGV31           | nstallation dimensio | ns.slddrw                                                                                                                      | Sheet: 1                                                                                                                        | <sup>Of:</sup> 5 | Rev                     |

| REV.                 | DESCRIPTION DATE |                                                                                                                                                                                                                                  |                  |                                                  | APPROVED                                                                                                                         |        |             |
|----------------------|------------------|----------------------------------------------------------------------------------------------------------------------------------------------------------------------------------------------------------------------------------|------------------|--------------------------------------------------|----------------------------------------------------------------------------------------------------------------------------------|--------|-------------|
| Material:            |                  | Project:                                                                                                                                                                                                                         | A ===            |                                                  |                                                                                                                                  |        | <b></b>     |
| ST37                 | / PA30           | Screen Guard                                                                                                                                                                                                                     |                  |                                                  | V. N                                                                                                                             | ETA    | FIM™        |
| Finish:              |                  | Subject: Automatic Screen Filter                                                                                                                                                                                                 |                  |                                                  | PROPRIETARY AND CONFIDENTIAL THE INFORMATION CONTAINED IN THIS DRAWING IS THE SOLE PROPERTY OF NETAFIM. ANY REPRODUCTION IN PART |        |             |
| Drawing No.          |                  | Part Name: SGV 3                                                                                                                                                                                                                 |                  |                                                  | OR AS A WHOLE WITHOUT THE WRITTEN PERMISSION OF NETAFIM IS PROHIBITED                                                            |        |             |
| N126886/1            |                  |                                                                                                                                                                                                                                  | BSPT/ NPT        |                                                  | Designed By                                                                                                                      |        | 10 May 2018 |
| Part No.             | Quantity:        | General Tolerance Ad                                                                                                                                                                                                             | Ĭ                |                                                  | Drawn By                                                                                                                         | a21434 | 16 May 2018 |
| A-29277-100518       | i i              | LINEAR DIMENSIONS                                                                                                                                                                                                                | Permissible devi | LAR DIMENSIONS<br>lations in degrees and minutes | Checked By                                                                                                                       |        |             |
| 3-D Proj. Sheet Size | Scale:           | Permissible deviations in mm for ranges in nominal lengths $\geq 0.5 > 3 > 6 > 30 > 120 > 400 > 100 \\ \leq 3 \leq 6 \leq 30 \leq 120 \leq 400 \leq 1000 \leq 200 \\ \pm 0.05 \pm 0.05 \pm 0.1 \pm 0.15 \pm 0.2 \pm 0.3 \pm 0.5$ | 00 ≤ 4000 ≤ 50   | > 50   > 120   > 400                             | QA                                                                                                                               |        |             |
|                      |                  |                                                                                                                                                                                                                                  |                  |                                                  |                                                                                                                                  | Of: 5  | Rev         |