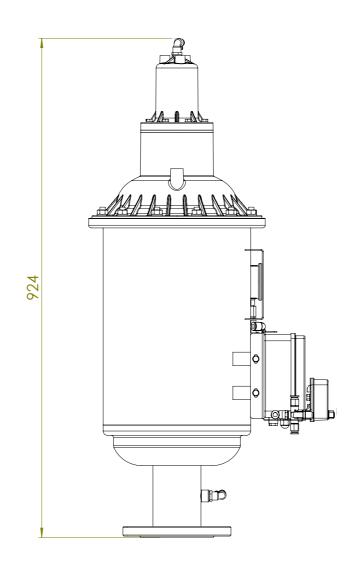

| REV.                 | DESCRIPTION DATE |                                                                                                                                                                                                                                  |                  |                                                  | APPROVED                                                                                                                         |        |             |
|----------------------|------------------|----------------------------------------------------------------------------------------------------------------------------------------------------------------------------------------------------------------------------------|------------------|--------------------------------------------------|----------------------------------------------------------------------------------------------------------------------------------|--------|-------------|
| Material:            |                  | Project:                                                                                                                                                                                                                         | A ===            |                                                  |                                                                                                                                  |        | <b></b>     |
| ST37                 | / PA30           | Screen Guard                                                                                                                                                                                                                     |                  |                                                  | V. N                                                                                                                             | ETA    | FIM™        |
| Finish:              |                  | Subject: Automatic Screen Filter                                                                                                                                                                                                 |                  |                                                  | PROPRIETARY AND CONFIDENTIAL THE INFORMATION CONTAINED IN THIS DRAWING IS THE SOLE PROPERTY OF NETAFIM. ANY REPRODUCTION IN PART |        |             |
| Drawing No.          |                  | Part Name: SGV 3                                                                                                                                                                                                                 |                  |                                                  | OR AS A WHOLE WITHOUT THE WRITTEN PERMISSION OF NETAFIM IS PROHIBITED                                                            |        |             |
| N126886/1            |                  |                                                                                                                                                                                                                                  | BSPT/ NPT        |                                                  | Designed By                                                                                                                      |        | 10 May 2018 |
| Part No.             | Quantity:        | General Tolerance Ad                                                                                                                                                                                                             | Ĭ                |                                                  | Drawn By                                                                                                                         | a21434 | 16 May 2018 |
| A-29277-100518       | i i              | LINEAR DIMENSIONS                                                                                                                                                                                                                | Permissible devi | LAR DIMENSIONS<br>lations in degrees and minutes | Checked By                                                                                                                       |        |             |
| 3-D Proj. Sheet Size | Scale:           | Permissible deviations in mm for ranges in nominal lengths $\geq 0.5 > 3 > 6 > 30 > 120 > 400 > 100 \\ \leq 3 \leq 6 \leq 30 \leq 120 \leq 400 \leq 1000 \leq 200 \\ \pm 0.05 \pm 0.05 \pm 0.1 \pm 0.15 \pm 0.2 \pm 0.3 \pm 0.5$ | 00 ≤ 4000 ≤ 50   | > 50   > 120   > 400                             | QA                                                                                                                               |        |             |
|                      |                  |                                                                                                                                                                                                                                  |                  |                                                  |                                                                                                                                  | Of: 5  | Rev         |