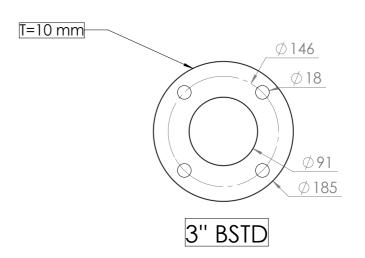

| REV.                      | DESCRIPTION DATE       |         |                                                                                                                                                                                      | APPROVED                                                                                                              |                                                                                                  |                                |       |             |
|---------------------------|------------------------|---------|--------------------------------------------------------------------------------------------------------------------------------------------------------------------------------------|-----------------------------------------------------------------------------------------------------------------------|--------------------------------------------------------------------------------------------------|--------------------------------|-------|-------------|
| staterial:<br>ST37 / PA30 |                        | 0       | Project:<br>Screen Guard                                                                                                                                                             |                                                                                                                       | <b>▲ NETAFIN</b>                                                                                 |                                |       |             |
| nish:                     |                        |         | Subject:  Automatic Screen Filter  Automatic Screen Filter  PROPRIETARY AND CONFIDENCE THE INFORMATION CONTINUES OF THE INFORMATION CONTINUES OF THE SOLE FROM INTERIOR ANY REPRODUC |                                                                                                                       |                                                                                                  | NTAINED IN THIS<br>PROPERTY OF |       |             |
| Prawing No.<br>N126886/1  |                        | 1       | Part Name: SGV 3<br>ISO/BSTD/ASME                                                                                                                                                    |                                                                                                                       | OR AS A WHOLE WITHOUT THE WRI<br>PERMISSION OF NETAFIM IS PROHIB<br>Designed By<br>a21434 10 May |                                |       |             |
| art No.                   |                        | Quantit | y:                                                                                                                                                                                   | General Tolerance According to ISO 27                                                                                 |                                                                                                  | Drawn By                       | a2143 | 16 May 2018 |
| A-29281-<br>3-D Proj.   § | -100518<br>Sheet Size: | Scale:  | I                                                                                                                                                                                    | Permissible deviations in mm for ranges in nominal lengths Permissible deviations in mm for ranges in nominal lengths | nal lengths                                                                                      | Checked By                     |       |             |
|                           | A3                     | Godie.  | 1:10                                                                                                                                                                                 | $ \begin{array}{c ccccccccccccccccccccccccccccccccccc$                                                                | ≤ 120 ≤ 400<br>±0°20' ±0°10' ±0°5'                                                               | QA                             |       |             |
|                           |                        |         |                                                                                                                                                                                      |                                                                                                                       | Sheet: 3                                                                                         | Of:                            | Rev   |             |