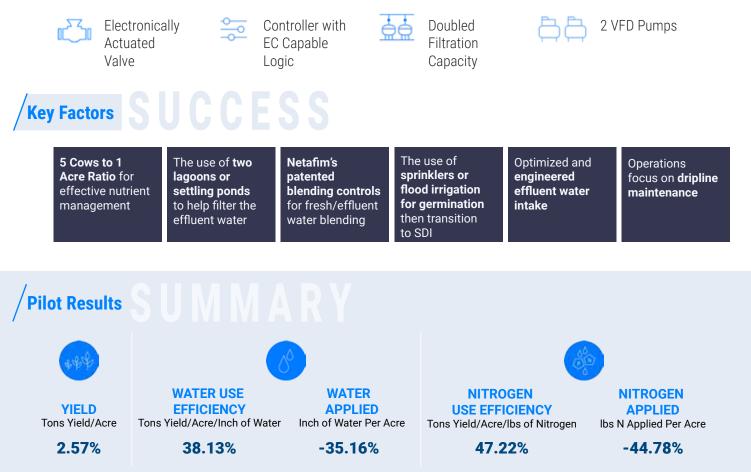

### Precision Blending Control System

#### (US Patent No. 10143130)

Netafim's patented system precisely blends the right ratio of effluent and fresh water for maximum nutrient uptake reducing the need for synthetic fertilizers to grow feed crops. Unique system features of our SDI-E system include: