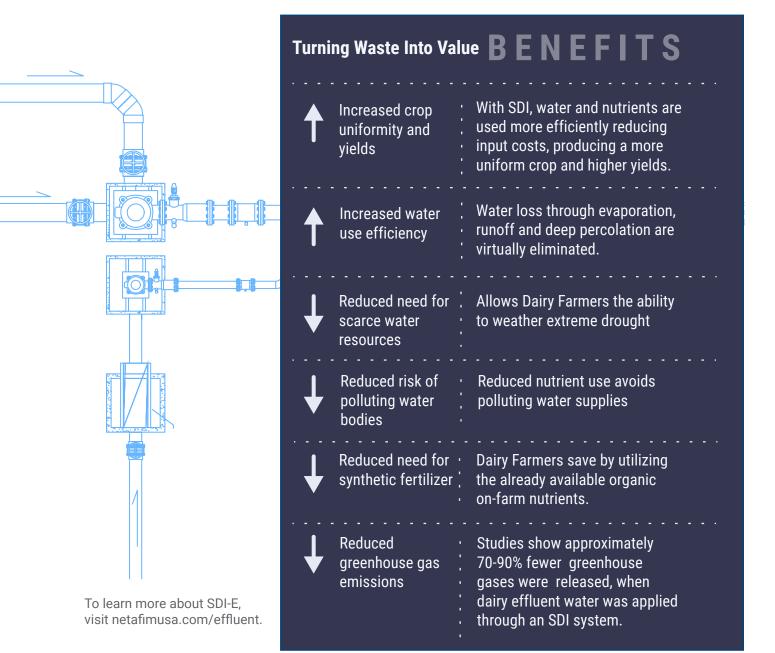

# TURNING WASTE INTO VALUE

A Circular Economy Model Driving Sustainability in Dairy Manure Management

SUSTAINABLE MANURE MANAGEMENT SOLUTION

# **S D I – E** An innovative subsurface drip system that utilizes advanced filtration and proprietary, patent-pending technology developed by Netafim to blend dairy wastewater with fresh water enabling consistent and reliable application of dairy effluent as a nutrient-rich fertilizer. This process

not only re-uses water, but also recycles manure as a natural crop nutrient and soil builder, reducing the need for commercial fertilizer.