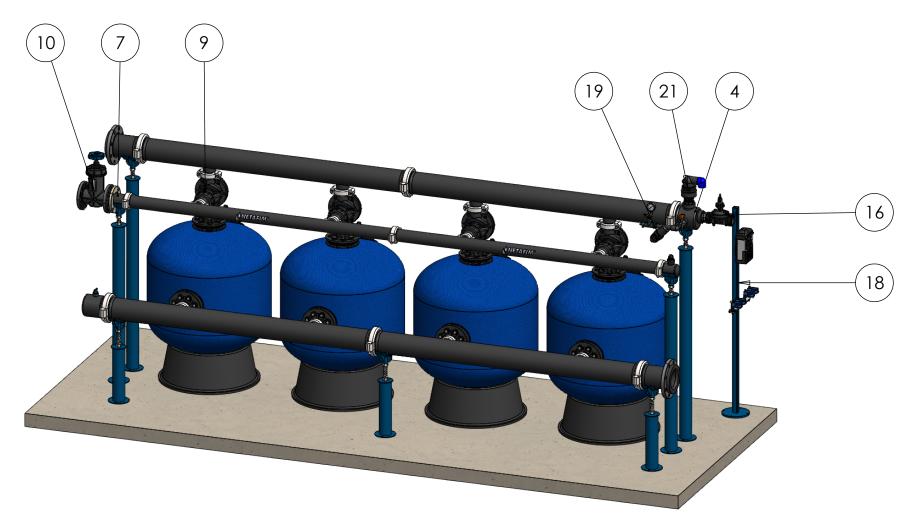

| ITE\ 4      | T                                             |              |      |
|-------------|-----------------------------------------------|--------------|------|
| ITEM<br>NO. | SAP Description                               | SAP Cat. No. | QTY. |
| 1           | SANDSTORM NC TANK 36"X3" VIC                  | 71920-003200 | 4    |
| 2           | PE MAN 6"*2 OUT*3" VIC F/36" TANK             | 71920-002040 | 4    |
| 3           | PE BF MAN 3"*2 OUT*2" VIC F/36" TANK          | 71920-002000 | 2    |
| 4           | PE CAP 6"VIC W/1 OUT 3/4"BSP+2 OUT 2"BSP      | 71920-002489 | 1    |
| 5           | PE CAP 6" VIC W/1 OUT 3/4" BSP                | 71920-002490 | 1    |
| 6           | PE STUB END 6" W/O FLANGE                     | 71920-002310 | 2    |
| 7           | PE STUB END 3" W/O FLANGE                     | 71920-002300 | 1    |
| 8           | 3"CAP WITH VACUUM BREAKER                     |              | 1    |
| 9           | DOROT BF valve 3"*2"*3" vic vic vic           | 71600-006590 | 4    |
| 10          | 3" THROTTLE VALVE FLANGED TYPE F/BF MAN       | 71920-000100 | 1    |
| 11          | VICTAULIC COUPLING 2" ONE BOLT                | 71910-002500 | 4    |
| 12          | VICTAULIC COUPLING 3" ONE BOLT                | 71910-002501 | 15   |
| 13          | VICTAULIC COUPLING 6" TWO BOLT                | 71910-002503 | 6    |
| 14          | LOOSE FLANGE PP DIN/ANSI 160X6"               | 75090-012420 | 2    |
| 15          | LOOSE FLANGE PP ANSI 90X3"                    | 75090-012405 | 1    |
| 16          | S75PL H 2" QRV NPT PP 3WNC R                  | 71600-002338 | 1    |
| 17          | Plastic Nipple 2" BSP                         | 75090-012457 | 1    |
| 18          | Control stand + controller + Aquative bracket |              | 1    |
| 19          | CONTROL KIT FOR MEDIA FILTER - BSP            | 37090-009600 | 1    |
| 20          | L.P. Check point (part of control kit)        |              | 1    |
| 21          | BARAK PLASTIC BASE 2 GD-010(NPT)              | 70561-001500 | 1    |
| 22          | SUPPORT LEG 6"X1440 FOR NC                    | 71920-003030 | 2    |
| 23          | SUPPORT LEG 3"X1180 FOR NC                    | 71920-003000 | 2    |
| 24          | SUPPORT LEG 6"X410 FOR NC                     | 71920-003020 | 3    |
|             |                                               |              |      |