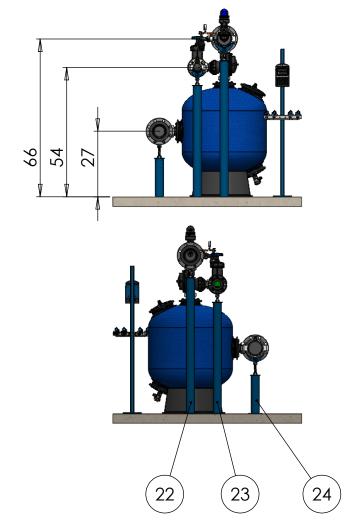

| ITE\ 4      | T                                             |              |      |
|-------------|-----------------------------------------------|--------------|------|
| ITEM<br>NO. | SAP Description                               | SAP Cat. No. | QTY. |
| 1           | SANDSTORM NC TANK 36"X3" VIC                  | 71920-003200 | 4    |
| 2           | PE MAN 6"*2 OUT*3" VIC F/36" TANK             | 71920-002040 | 4    |
| 3           | PE BF MAN 3"*2 OUT*2" VIC F/36" TANK          | 71920-002000 | 2    |
| 4           | PE CAP 6"VIC W/1 OUT 3/4"BSP+2 OUT 2"BSP      | 71920-002489 | 1    |
| 5           | PE CAP 6" VIC W/1 OUT 3/4" BSP                | 71920-002490 | 1    |
| 6           | PE STUB END 6" W/O FLANGE                     | 71920-002310 | 2    |
| 7           | PE STUB END 3" W/O FLANGE                     | 71920-002300 | 1    |
| 8           | 3"CAP WITH VACUUM BREAKER                     |              | 1    |
| 9           | DOROT BF valve 3"*2"*3" vic vic vic           | 71600-006590 | 4    |
| 10          | 3" THROTTLE VALVE FLANGED TYPE F/BF MAN       | 71920-000100 | 1    |
| 11          | VICTAULIC COUPLING 2" ONE BOLT                | 71910-002500 | 4    |
| 12          | VICTAULIC COUPLING 3" ONE BOLT                | 71910-002501 | 15   |
| 13          | VICTAULIC COUPLING 6" TWO BOLT                | 71910-002503 | 6    |
| 14          | LOOSE FLANGE PP DIN/ANSI 160X6"               | 75090-012420 | 2    |
| 15          | LOOSE FLANGE PP ANSI 90X3"                    | 75090-012405 | 1    |
| 16          | S75PL H 2" QRV NPT PP 3WNC R                  | 71600-002338 | 1    |
| 17          | Plastic Nipple 2" BSP                         | 75090-012457 | 1    |
| 18          | Control stand + controller + Aquative bracket |              | 1    |
| 19          | CONTROL KIT FOR MEDIA FILTER - BSP            | 37090-009600 | 1    |
| 20          | L.P. Check point (part of control kit)        |              | 1    |
| 21          | BARAK PLASTIC BASE 2 GD-010(NPT)              | 70561-001500 | 1    |
| 22          | SUPPORT LEG 6"X1440 FOR NC                    | 71920-003030 | 2    |
| 23          | SUPPORT LEG 3"X1180 FOR NC                    | 71920-003000 | 2    |
| 24          | SUPPORT LEG 6"X410 FOR NC                     | 71920-003020 | 3    |
|             |                                               |              |      |