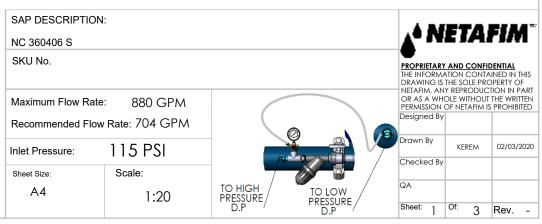

| ITE\ 4      | T                                             |              |      |
|-------------|-----------------------------------------------|--------------|------|
| ITEM<br>NO. | SAP Description                               | SAP Cat. No. | QTY. |
| 1           | SANDSTORM NC TANK 36"X3" VIC                  | 71920-003200 | 4    |
| 2           | PE MAN 6"*2 OUT*3" VIC F/36" TANK             | 71920-002040 | 4    |
| 3           | PE BF MAN 3"*2 OUT*2" VIC F/36" TANK          | 71920-002000 | 2    |
| 4           | PE CAP 6"VIC W/1 OUT 3/4"BSP+2 OUT 2"BSP      | 71920-002489 | 1    |
| 5           | PE CAP 6" VIC W/1 OUT 3/4" BSP                | 71920-002490 | 1    |
| 6           | PE STUB END 6" W/O FLANGE                     | 71920-002310 | 2    |
| 7           | PE S