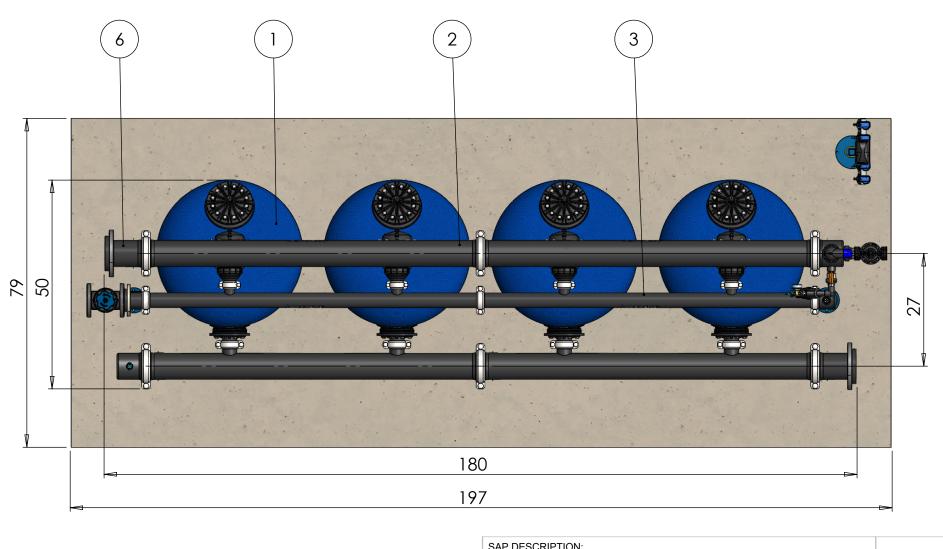

| ITE\ 4      | T                                             |              |      |
|-------------|-----------------------------------------------|--------------|------|
| ITEM<br>NO. | SAP Description                               | SAP Cat. No. | QTY. |
| 1           | SANDSTORM NC TANK 36"X3" VIC                  | 71920-003200 | 4    |
| 2           | PE MAN 6"*2 OUT*3" VIC F/36" TANK             | 71920-002040 | 4    |
| 3           | PE BF MAN 3"*2 OUT*2" VIC F/36" TANK          | 71920-002000 | 2    |
| 4           | PE CAP 6"VIC W/1 OUT 3/4"BSP+2 OUT 2"BSP      | 71920-002489 | 1    |
| 5           | PE CAP 6" VIC W/1 OUT 3/4" BSP                | 71920-002490 | 1    |
| 6           | PE STUB END 6" W/O FLANGE                     | 71920-002310 | 2    |
| 7           | PE STUB END 3" W/O FLANGE                     | 71920-002300 | 1    |
| 8           | 3"CAP WITH VACUUM BREAKER                     |              | 1    |
| 9           | DOROT BF valve 3"*2"*3" vic vic vic           | 71600-006590 | 4    |
| 10          | 3" THROTTLE VALVE FLANGED TYPE F/BF MAN       | 71920-000100 | 1    |
| 11          | VICTAULIC COUPLING 2" ONE BOLT                | 71910-002500 | 4    |
| 12          | VICTAULIC COUPLING 3" ONE BOLT                | 71910-002501 | 15   |
| 13          | VICTAULIC COUPLING 6" TWO BOLT                | 71910-002503 | 6    |
| 14          | LOOSE FLANGE PP DIN/ANSI 160X6"               | 75090-012420 | 2    |
| 15          | LOOSE FLANGE PP ANSI 90X3"                    | 75090-012405 | 1    |
| 16          | S75PL H 2" QRV NPT PP 3WNC R                  | 71600-002338 | 1    |
| 17          | Plastic Nipple 2" BSP                         | 75090-012457 | 1    |
| 18          | Control stand + controller + Aquative bracket |              | 1    |
| 19          | CONTROL KIT FOR MEDIA FILTER - BSP            | 37090-009600 | 1    |
| 20          | L.P. Check point (part of control kit)        |              | 1    |
| 21          | BARAK PLASTIC BASE 2 GD-010(NPT)              | 70561-001500 | 1    |
| 22          | SUPPORT LEG 6"X1440 FOR NC                    | 71920-003030 | 2    |
| 23          | SUPPORT LEG 3"X1180 FOR NC                    | 71920-003000 | 2    |
| 24          | SUPPORT LEG 6"X410 FOR NC                     | 71920-003020 | 3    |
|             |                                               |              |      |