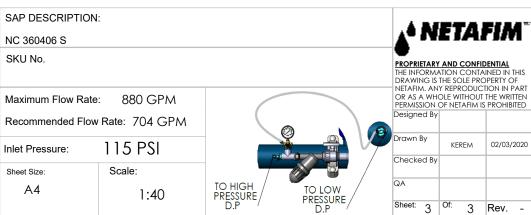

71600-002338 | 1    |
| 17          | Plastic Nipple 2" BSP                         | 75090-012457 | 1    |
| 18          | Control stand + controller + Aquative bracket |              | 1    |
| 19          | CONTROL KIT FOR MEDIA FILTER - BSP            | 37090-009600 | 1    |
| 20          | L.P. Check point (part of control kit)        |              | 1    |
| 21          | BARAK PLASTIC BASE 2 GD-010(NPT)              | 70561-001500 | 1    |
| 22          | SUPPORT LEG 6"X1440 FOR NC                    | 71920-003030 | 2    |
| 23          | SUPPORT LEG 3"X1180 FOR NC                    | 71920-003000 | 2    |
| 24          | SUPPORT LEG 6"X410 FOR NC                     | 71920-003020 | 3    |
|             |                                               |              |      |





02/03/2020