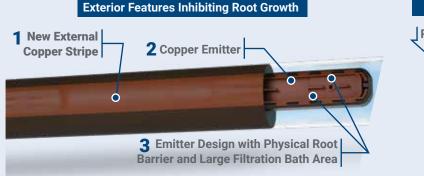

## THREE LAYERS OF PROTECTION FROM THE OUTSIDE AND INSIDE

### ANATOMY OF A MULTI-LEVEL DEFENSE STRATEGY

Techline Copper is designed with exterior features and interior mechanisms that inhibits root growth and prevents system clogging. Combined, these features make Techline Copper the highest performing dripline in the industry. Your irrigation system is protected from the outside and inside.