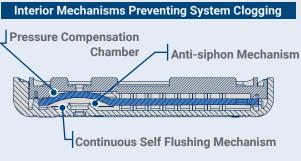

## THREE LAYERS OF PROTECTION FROM THE OUTSIDE AND INSIDE

### ANATOMY OF A MULTI-LEVEL DEFENSE STRATEGY

Techline Copper is designed with exterior features and interior mechanisms that inhibits root growth and prevents system clogging. Combined, these features make Techline Copper the highest performing dripline in the industry. Your irrigation system is protected from the outside and inside.