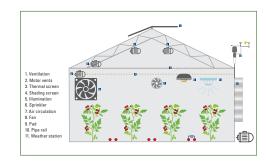

### ADVANCED MODULAR, MULTIFUNCTIONAL GREENHOUSE CONTROLLER

The NMC PRO Climate Controller is a multifunctional greenhouse and indoor controller ensuring the success of your grow operation.

The advanced modular features can control diverse modules and components in a greenhouse, including:

- Vents top and side
- Screens shading and energy
- **Heating** ON/OFF heating and up to 5 water heating networks per zone; upgraded heating network algorithm enables high calculation accuracy, performance and energy efficiency
- **Misting** up to 8 misting valves per zone with PID control by temperature, RH and VPD triggers

- Fan and Pad up to 8 fan stages per zone controlled by temperature, RH and/or time (integrated air inlet control)
- Air Circulation controlled by time and/or trigger, temperature and RH

NMC PRO CLIMATE

\* NETAFIM

- CO2 Level active and passive action
- Crop Protection: prepare, spray, process, purge
- Lighting up to 4 strings per zone, cyclic or fixed operations
- Easy integration with NMCnet software for climate control, operations and management, and with a graphic module for monitoring and analyzing controller performance
- Weather station data sharing with all controllers in the same network