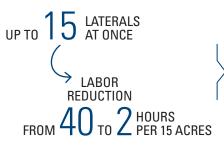

### **MEGA-BINDER**

Collect up to 15 laterals at a time

### RETRIEVAL

LABOR SAVINGS