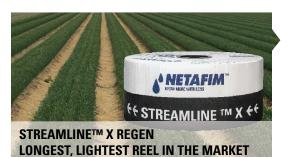

## INCREASE YOUR NET WITH STREAMLINE X REGEN<sup>TM</sup>

Reduce labor and increase yields with the best irrigation performance.

THE LONGEST, LIGHTEST REEL IN THE MARKET

**OSHA** COMPLIANT

10" Spacing - 12,000' REEL