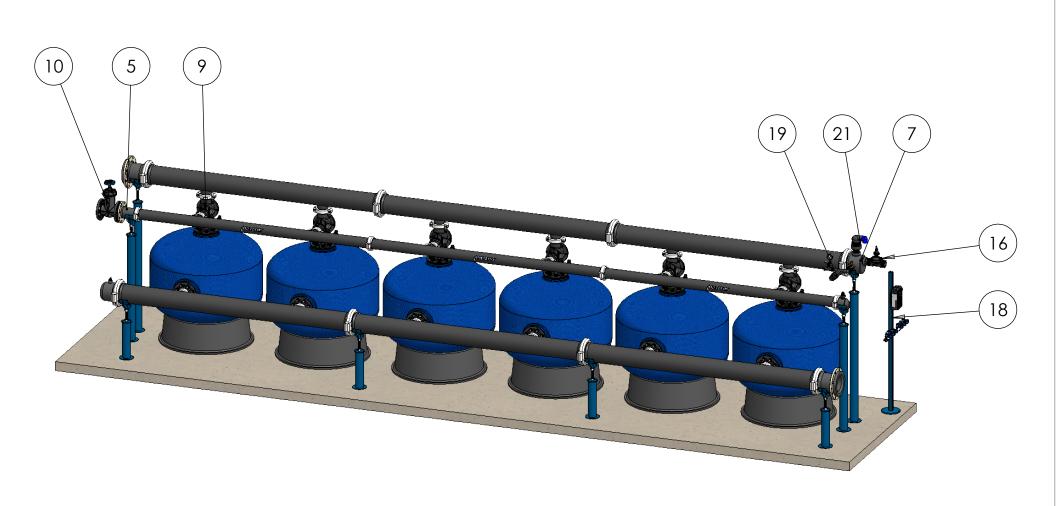

| ITEM<br>NO. | SAP Description                               | SAP Cat. No. | QTY. |
|-------------|-----------------------------------------------|--------------|------|
| 1           | SANDSTROM NC TANK 48"X4" VIC                  | 71920-003210 | 6    |
| 2           | PE MAN 8"*2 OUT*4" VIC F/48" TANK             | 71920-002070 | 6    |
| 3           | PE BF MAN 4"*2 OUT*3" VIC F/48" TANK          | 71920-002030 | 3    |
| 4           | PE STUB END 8" W/O FLANGE                     | 71920-002315 | 2    |
| 5           | PE STUB END 4" W/O FLANGE extended            | 71920-002305 | 1    |
| 6           | PE CAP 4" VIC                                 | 71920-002405 | 1    |
| 7           | PE CAP 8"VIC W/1 OUT 3/4"BSP+2 OUT 2"BSP      | 71920-002508 | 1    |
| 8           | PE CAP 8" VIC W/1 OUT 3/4" BSP                | 71920-002509 | 1    |
| 9           | DOROT BF valve 4"*3"*4" vic vic vic           | 71600-006595 | 6    |
| 10          | 4" THROTTLE VALVE FLANGED TYPE F/BF MAN       | 71920-000110 | 1    |
| 11          | VICTAULIC COUPLING 3" ONE BOLT                | 71910-002501 | 6    |
| 12          | VICTAULIC COUPLING 4" ONE BOLT                | 71910-002502 | 22   |
| 13          | VICTAULIC COUPLING 8" TWO BOLT                | 71910-002504 | 8    |
| 14          | LOOSE FLANGE PP ANSI 225X8"                   | 75090-012435 | 2    |
| 15          | LOOSE FLANGE PP ANSI 110X4"                   | 75090-012415 | 1    |
| 16          | S75PL H 2" QRV NPT PP 3WNC R                  | 71600-002338 | 1    |
| 17          | Plastic Nipple 2" BSP                         | 75090-012457 | 1    |
| 18          | Control stand + controller + Aquative bracket |              | 1    |
| 19          | CONTROL KIT FOR MEDIA FILTER - BSP            | 37090-009600 | 1    |
| 20          | L.P. Check point (part of control kit)        |              | 1    |
| 21          | BARAK PLASTIC BASE 2 GD-010(NPT)              | 70561-001500 | 1    |
| 22          | SUPPORT LEG 8"X1440 FOR NC                    | 71920-003050 | 2    |
| 23          | SUPPORT LEG 8"X410 FOR NC                     | 71920-003040 | 4    |
| 24          | SUPPORT LEG 4"X1180 FOR NC                    | 71920-003010 | 2    |