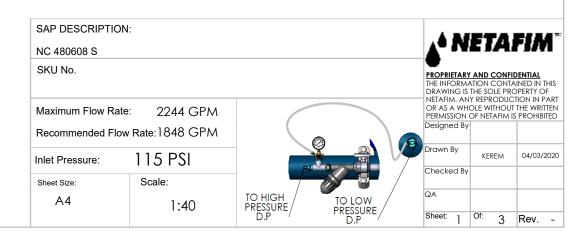

| ITEM<br>NO. | SAP Description                               | SAP Cat. No. | QTY. |
|-------------|-----------------------------------------------|--------------|------|
| 1           | SANDSTROM NC TANK 48"X4" VIC                  | 71920-003210 | 6    |
| 2           | PE MAN 8"*2 OUT*4" VIC F/48" TANK             | 71920-002070 | 6    |
| 3           | PE BF MAN 4"*2 OUT*3" VIC F/48" TANK          | 71920-002030 | 3    |
| 4           | PE STUB END 8" W/O FLANGE                     | 71920-002315 | 2    |
| 5           | PE STUB END 4" W/O FLANGE extended            | 71920-002305 | 1    |
| 6           | PE CAP 4" VIC                                 | 71920-002405 | 1    |
| 7           | PE CAP 8"VIC W/1 OUT 3/4"BSP+2 OUT 2"BSP      | 71920-002508 | 1    |
| 8           | PE C