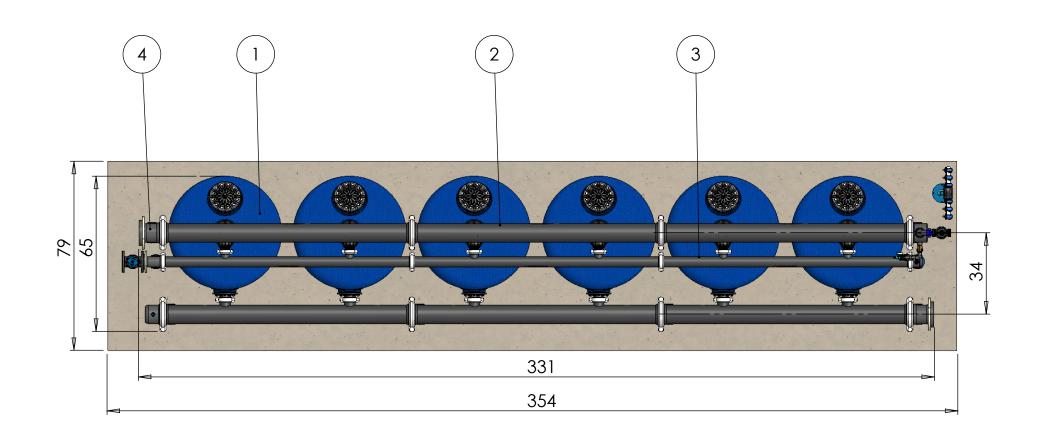

| ITEM<br>NO. | SAP Description                               | SAP Cat. No. | QTY. |
|-------------|-----------------------------------------------|--------------|------|
| 1           | SANDSTROM NC TANK 48"X4" VIC                  | 71920-003210 | 6    |
| 2           | PE MAN 8"*2 OUT*4" VIC F/48" TANK             | 71920-002070 | 6    |
| 3           | PE BF MAN 4"*2 OUT*3" VIC F/48" TANK          | 71920-002030 | 3    |
| 4           | PE STUB END 8" W/O FLANGE                     | 71920-002315 | 2    |
| 5           | PE STUB END 4" W/O FLANGE extended            | 71920-002305 | 1    |
| 6           | PE CAP 4" VIC                                 | 71920-002405 | 1    |
| 7           | PE CAP 8"VIC W/1 OUT 3/4"BSP+2 OUT 2"BSP      | 71920-002508 | 1    |
| 8           | PE CAP 8" VIC W/1 OUT 3/4" BSP                | 71920-002509 | 1    |
| 9           | DOROT BF valve 4"*3"*4" vic vic vic           | 71600-006595 | 6    |
| 10          | 4" THROTTLE VALVE FLANGED TYPE F/BF MAN       | 71920-000110 | 1    |
| 11          | VICTAULIC COUPLING 3" ONE BOLT                | 71910-002501 | 6    |
| 12          | VICTAULIC COUPLING 4" ONE BOLT                | 71910-002502 | 22   |
| 13          | VICTAULIC COUPLING 8" TWO BOLT                | 71910-002504 | 8    |
| 14          | LOOSE FLANGE PP ANSI 225X8"                   | 75090-012435 | 2    |
| 15          | LOOSE FLANGE PP ANSI 110X4"                   | 75090-012415 | 1    |
| 16          | S75PL H 2" QRV NPT PP 3WNC R                  | 71600-002338 | 1    |
| 17          | Plastic Nipple 2" BSP                         | 75090-012457 | 1    |
| 18          | Control stand + controller + Aquative bracket |              | 1    |
| 19          | CONTROL KIT FOR MEDIA FILTER - BSP            | 37090-009600 | 1    |
| 20          | L.P. Check point (part of control kit)        |              | 1    |
| 21          | BARAK PLASTIC BASE 2 GD-010(NPT)              | 70561-001500 | 1    |
| 22          | SUPPORT LEG 8"X1440 FOR NC                    | 71920-003050 | 2    |
| 23          | SUPPORT LEG 8"X410 FOR NC                     | 71920-003040 | 4    |
| 24          | SUPPORT LEG 4"X1180 FOR NC                    | 71920-003010 | 2    |