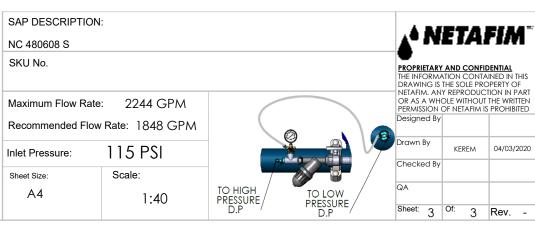

75090-012415 | 1    |
| 16          | S75PL H 2" QRV NPT PP 3WNC R                  | 71600-002338 | 1    |
| 17          | Plastic Nipple 2" BSP                         | 75090-012457 | 1    |
| 18          | Control stand + controller + Aquative bracket |              | 1    |
| 19          | CONTROL KIT FOR MEDIA FILTER - BSP            | 37090-009600 | 1    |
| 20          | L.P. Check point (part of control kit)        |              | 1    |
| 21          | BARAK PLASTIC BASE 2 GD-010(NPT)              | 70561-001500 | 1    |
| 22          | SUPPORT LEG 8"X1440 FOR NC                    | 71920-003050 | 2    |
| 23          | SUPPORT LEG 8"X410 FOR NC                     | 71920-003040 | 4    |
| 24          | SUPPORT LEG 4"X1180 FOR NC                    | 71920-003010 | 2    |