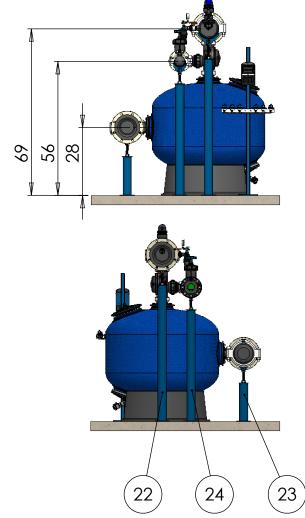

| 75090-012415 | 1    |
| 16          | S75PL H 2" QRV NPT PP 3WNC R                  | 71600-002338 | 1    |
| 17          | Plastic Nipple 2" BSP                         | 75090-012457 | 1    |
| 18          | Control stand + controller + Aquative bracket |              | 1    |
| 19          | CONTROL KIT FOR MEDIA FILTER - BSP            | 37090-009600 | 1    |
| 20          | L.P. Check point (part of control kit)        |              | 1    |
| 21          | BARAK PLASTIC BASE 2 GD-010(NPT)              | 70561-001500 | 1    |
| 22          | SUPPORT LEG 8"X1440 FOR NC                    | 71920-003050 | 2    |
| 23          | SUPPORT LEG 8"X410 FOR NC                     | 71920-003040 | 4    |
| 24          | SUPPORT LEG 4"X1180 FOR NC                    | 71920-003010 | 2    |