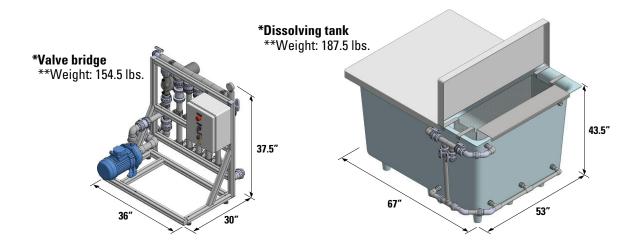

## **DIMENSIONS AND WEIGHT**

- \* Height varies by +- 0.5" according to adjustment on legs.
- \*\* Weights are approximate and may vary.

| ORDERING INFORMATION |                                      |
|----------------------|--------------------------------------|
| ITEM NUMBER          | DESCRIPTION                          |
| 33800-000001         | Valve Bridge 60HZ 1600L ASTM         |
| 33800-001052         | Dissolving Tank and Accessories ASTM |