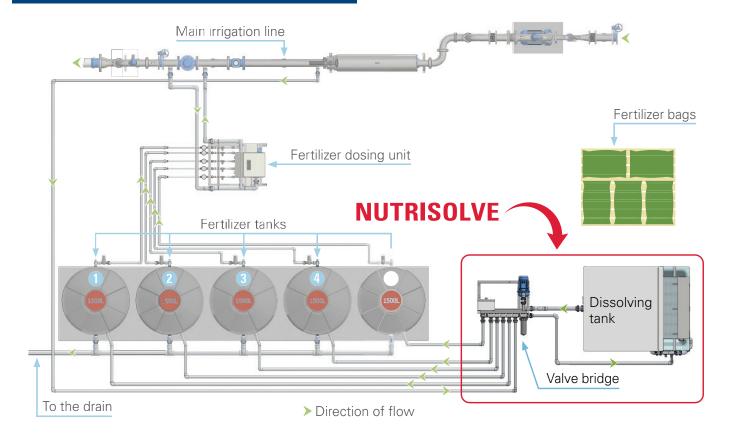

## **NUTRIGATION SYSTEM SCHEMATIC**

### **NUTRISOLVE OFFERS BETTER FERTILIZER MIXING WITH LESS LABOR**

NutriSolve is the most efficient fertilizer dissolving system. The hydraulic mixing operation uses only water pressure to generate a clean mixing operation for a more accurate fertilizer solution mix.