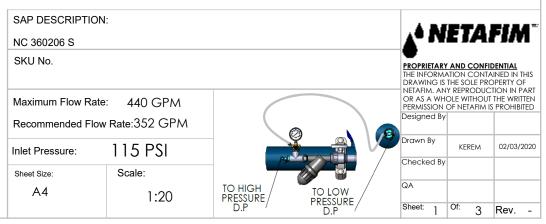

| ITEM<br>NO. | SAP Description                               | SAP Cat. No. | QTY. |
|-------------|-----------------------------------------------|--------------|------|
| 1           | SANDSTORM NC TANK 36"X3" VIC                  | 71920-003200 | 2    |
| 2           | PE MAN 6"*2 OUT*3" VIC F/36" TANK             | 71920-002040 | 2    |
| 3           | PE BF MAN 3"*2 OUT*2" VIC F/36" TANK          | 71920-002000 | 1    |
| 4           | PE STUB END 6" W/O FLANGE                     | 71920-002310 | 2    |
| 5           | PE STUB END 3" W/O FLANGE                     | 71920-002300 | 1    |
| 6           | PE CAP 6"VIC W/1 OUT 3/4"BSP+2 OUT 2"BSP      | 71920-002489 | 1    |
| 7           | PE CAP 6" VIC W/1 OUT 3/4" BSP                | 71920-002490 | 1    |
| 8           | 3"CAP WITH VACUUM BREAKER                     |              | 1    |
| 9           | DOROT BF valve 3"*2"*3" vic vic vic           | 71600-006590 | 2    |
| 10          | 3" THROTTLE VALVE FLANGED TYPE F/BF MAN       | 71920-000100 | 1    |
| 11          | VICTAULIC COUPLING 6" TWO BOLT                | 71910-002503 | 4    |
| 12          | VICTAULIC COUPLING 3" ONE BOLT                | 71910-002501 | 8    |
| 13          | VICTAULIC COUPLING 2" ONE BOLT                | 71910-002500 | 2    |
| 14          | LOOSE FLANGE PP ANSI 90X3"                    | 75090-012405 | 1    |
| 15          | LOOSE FLANGE PP DIN/ANSI 160X6"               | 75090-012420 | 2    |
| 16          | S75PL H 2" QRV NPT PP 3WNC R                  | 71600-002338 | 1    |
| 17          | Plastic Nipple 2" BSP                         | 75090-012457 | 1    |
| 18          | Control stand + controller + Aquative bracket |              | 1    |
| 19          | CONTROL KIT FOR MEDIA FILTER - BSP            | 37090-009600 | 1    |
| 20          | L.P. Check point (part of control kit)        |              | 1    |
| 21          | BARAK PLASTIC BASE 2 GD-010(NPT)              | 70561-001500 | 1    |
| 22          | SUPPORT LEG 6"X410 FOR NC                     | 71920-003020 | 2    |
| 23          | SUPPORT LEG 3"X1180 FOR NC                    | 71920-003000 | 2    |
| 24          | SUPPORT LEG 6"X1440 FOR NC                    | 71920-003030 | 2    |
|             |                                               |              |      |