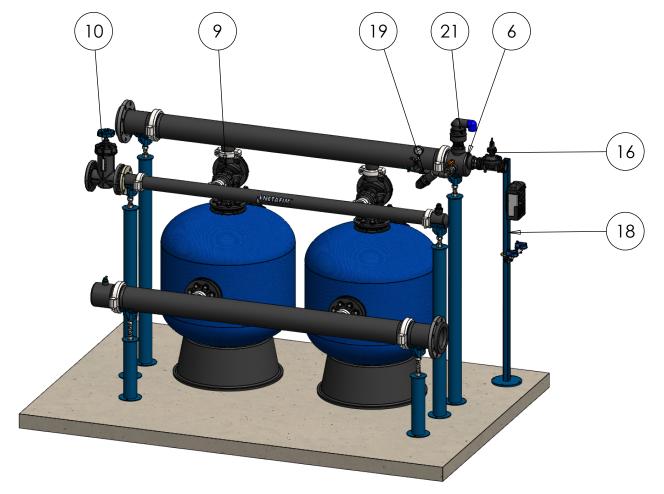

| ITEM<br>NO. | SAP Description                               | SAP Cat. No. | QTY. |
|-------------|-----------------------------------------------|--------------|------|
| 1           | SANDSTORM NC TANK 36"X3" VIC                  | 71920-003200 | 2    |
| 2           | PE MAN 6"*2 OUT*3" VIC F/36" TANK             | 71920-002040 | 2    |
| 3           | PE BF MAN 3"*2 OUT*2" VIC F/36" TANK          | 71920-002000 | 1    |
| 4           | PE STUB END 6" W/O FLANGE                     | 71920-002310 | 2    |
| 5           | PE STUB END 3" W/O FLANGE                     | 71920-002300 | 1    |
| 6           | PE CAP 6"VIC W/1 OUT 3/4"BSP+2 OUT 2"BSP      | 71920-002489 | 1    |
| 7           | PE CAP 6" VIC W/1 OUT 3/4" BSP                | 71920-002490 | 1    |
| 8           | 3"CAP WITH VACUUM BREAKER                     |              | 1    |
| 9           | DOROT BF valve 3"*2"*3" vic vic vic           | 71600-006590 | 2    |
| 10          | 3" THROTTLE VALVE FLANGED TYPE F/BF MAN       | 71920-000100 | 1    |
| 11          | VICTAULIC COUPLING 6" TWO BOLT                | 71910-002503 | 4    |
| 12          | VICTAULIC COUPLING 3" ONE BOLT                | 71910-002501 | 8    |
| 13          | VICTAULIC COUPLING 2" ONE BOLT                | 71910-002500 | 2    |
| 14          | LOOSE FLANGE PP ANSI 90X3"                    | 75090-012405 | 1    |
| 15          | LOOSE FLANGE PP DIN/ANSI 160X6"               | 75090-012420 | 2    |
| 16          | S75PL H 2" QRV NPT PP 3WNC R                  | 71600-002338 | 1    |
| 17          | Plastic Nipple 2" BSP                         | 75090-012457 | 1    |
| 18          | Control stand + controller + Aquative bracket |              | 1    |
| 19          | CONTROL KIT FOR MEDIA FILTER - BSP            | 37090-009600 | 1    |
| 20          | L.P. Check point (part of control kit)        |              | 1    |
| 21          | BARAK PLASTIC BASE 2 GD-010(NPT)              | 70561-001500 | 1    |
| 22          | SUPPORT LEG 6"X410 FOR NC                     | 71920-003020 | 2    |
| 23          | SUPPORT LEG 3"X1180 FOR NC                    | 71920-003000 | 2    |
| 24          | SUPPORT LEG 6"X1440 FOR NC                    | 71920-003030 | 2    |
|             |                                               |              |      |