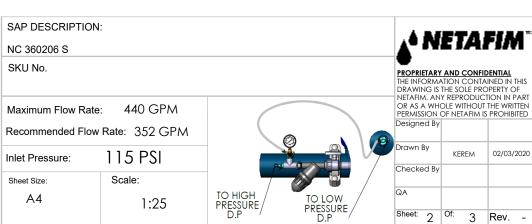

| ITEM<br>NO. | SAP Description                               | SAP Cat. No. | QTY. |
|-------------|-----------------------------------------------|--------------|------|
| 1           | SANDSTORM NC TANK 36"X3" VIC                  | 71920-003200 | 2    |
| 2           | PE MAN 6"*2 OUT*3" VIC F/36" TANK             | 71920-002040 | 2    |
| 3           | PE BF MAN 3"*2 OUT*2" VIC F/36" TANK          | 71920-002000 | 1    |
| 4           | PE STUB END 6" W/O FLANGE                     | 71920-002310 | 2    |
| 5           | PE STUB END 3" W/O FLANGE                     | 71920-002300 | 1    |
| 6           | PE CAP 6"VIC W/1 OUT 3/4"BSP+2 OUT 2"BSP      | 71920-002489 | 1    |
| 7           | PE CAP 6" VIC W/1 OUT 3/4" BSP                | 71920-002490 | 1    |
| 8           | 3"CAP WITH VACUUM BREAKER                     |              | 1    |
| 9           | DOROT BF valve 3"*2"*3" vic vic vic           | 71600-006590 | 2    |
| 10          | 3" THROTTLE VALVE FLANGED TYPE F/BF MAN       | 71920-000100 | 1    |
| 11          | VICTAULIC COUPLING 6" TWO BOLT                | 71910-002503 | 4    |
| 12          | VICTAULIC COUPLING 3" ONE BOLT                | 71910-002501 | 8    |
| 13          | VICTAULIC COUPLING 2" ONE BOLT                | 71910-002500 | 2    |
| 14          | LOOSE FLANGE PP ANSI 90X3"                    | 75090-012405 | 1    |
| 15          | LOOSE FLANGE PP DIN/ANSI 160X6"               | 75090-012420 | 2    |
| 16          | S75PL H 2" QRV NPT PP 3WNC R                  | 71600-002338 | 1    |
| 17          | Plastic Nipple 2" BSP                         | 75090-012457 | 1    |
| 18          | Control stand + controller + Aquative bracket |              | 1    |
| 19          | CONTROL KIT FOR MEDIA FILTER - BSP            | 37090-009600 | 1    |
| 20          | L.P. Check point (part of control kit)        |              | 1    |
| 21          | BARAK PLASTIC BASE 2 GD-010(NPT)              | 70561-001500 | 1    |
| 22          | SUPPORT LEG 6"X410 FOR NC                     | 71920-003020 | 2    |
| 23          | SUPPORT LEG 3"X1180 FOR NC                    | 71920-003000 | 2    |
| 24          | SUPPORT LEG 6"X1440 FOR NC                    | 71920-003030 | 2    |
|             |                                               |              |      |