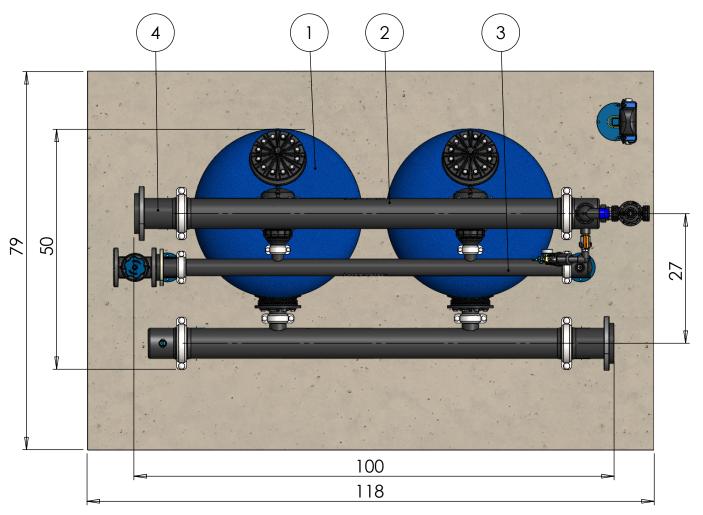

| ITEM<br>NO. | SAP Description                               | SAP Cat. No. | QTY. |
|-------------|-----------------------------------------------|--------------|------|
| 1           | SANDSTORM NC TANK 36"X3" VIC                  | 71920-003200 | 2    |
| 2           | PE MAN 6"*2 OUT*3" VIC F/36" TANK             | 71920-002040 | 2    |
| 3           | PE BF MAN 3"*2 OUT*2" VIC F/36" TANK          | 71920-002000 | 1    |
| 4           | PE STUB END 6" W/O FLANGE                     | 71920-002310 | 2    |
| 5           | PE STUB END 3" W/O FLANGE                     | 71920-002300 | 1    |
| 6           | PE CAP 6"VIC W/1 OUT 3/4"BSP+2 OUT 2"BSP      | 71920-002489 | 1    |
| 7           | PE CAP 6" VIC W/1 OUT 3/4" BSP                | 71920-002490 | 1    |
| 8           | 3"CAP WITH VACUUM BREAKER                     |              | 1    |
| 9           | DOROT BF valve 3"*2"*3" vic vic vic           | 71600-006590 | 2    |
| 10          | 3" THROTTLE VALVE FLANGED TYPE F/BF MAN       | 71920-000100 | 1    |
| 11          | VICTAULIC COUPLING 6" TWO BOLT                | 71910-002503 | 4    |
| 12          | VICTAULIC COUPLING 3" ONE BOLT                | 71910-002501 | 8    |
| 13          | VICTAULIC COUPLING 2" ONE BOLT                | 71910-002500 | 2    |
| 14          | LOOSE FLANGE PP ANSI 90X3"                    | 75090-012405 | 1    |
| 15          | LOOSE FLANGE PP DIN/ANSI 160X6"               | 75090-012420 | 2    |
| 16          | S75PL H 2" QRV NPT PP 3WNC R                  | 71600-002338 | 1    |
| 17          | Plastic Nipple 2" BSP                         | 75090-012457 | 1    |
| 18          | Control stand + controller + Aquative bracket |              | 1    |
| 19          | CONTROL KIT FOR MEDIA FILTER - BSP            | 37090-009600 | 1    |
| 20          | L.P. Check point (part of control kit)        |              | 1    |
| 21          | BARAK PLASTIC BASE 2 GD-010(NPT)              | 70561-001500 | 1    |
| 22          | SUPPORT LEG 6"X410 FOR NC                     | 71920-003020 | 2    |
| 23          | SUPPORT LEG 3"X1180 FOR NC                    | 71920-003000 | 2    |
| 24          | SUPPORT LEG 6"X1440 FOR NC                    | 71920-003030 | 2    |
|             |                                               |              |      |