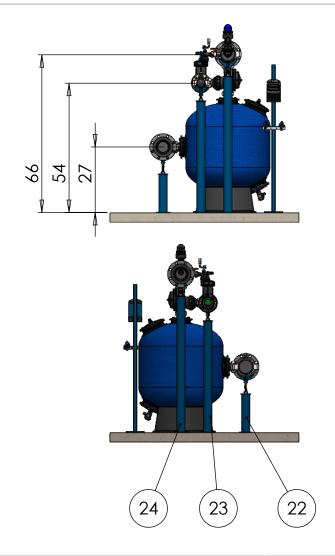

| 71600-002338 | 1    |
| 17          | Plastic Nipple 2" BSP                         | 75090-012457 | 1    |
| 18          | Control stand + controller + Aquative bracket |              | 1    |
| 19          | CONTROL KIT FOR MEDIA FILTER - BSP            | 37090-009600 | 1    |
| 20          | L.P. Check point (part of control kit)        |              | 1    |
| 21          | BARAK PLASTIC BASE 2 GD-010(NPT)              | 70561-001500 | 1    |
| 22          | SUPPORT LEG 6"X410 FOR NC                     | 71920-003020 | 2    |
| 23          | SUPPORT LEG 3"X1180 FOR NC                    | 71920-003000 | 2    |
| 24          | SUPPORT LEG 6"X1440 FOR NC                    | 71920-003030 | 2    |
|             |                                               |              |      |