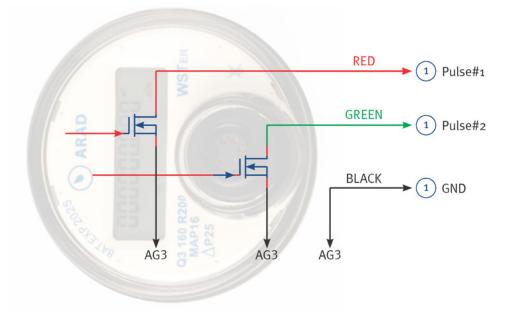

## OUTPUT DIAGRAM

| OUTPUT CABLE    |       |                 |  |
|-----------------|-------|-----------------|--|
| OUTPUT<br>CABLE | WIRE  | FUNCTION        |  |
|                 | RED   | PULSE OUTPUT #1 |  |
|                 | GREEN | PULSE OUTPUT #2 |  |
|                 | BLACK | GROUND / COMMON |  |

| OUTPUT CHARACTERISTICS  |                                           |  |
|-------------------------|-------------------------------------------|--|
| OUTPUTS TYPE            | OPEN DRAIN                                |  |
| CONNECTS TO             | CONTROLLER'S DIGITAL INPUTS               |  |
| CABLE LENGTH - SUPPLIED | 5 FEET                                    |  |
| MAXIMUM CABLE LENGTH *  | 1,800 FEET (using 18 gauge shielded wire) |  |
| MAXIMUM APPLIED VOLTAGE | 35 VDC                                    |  |
| MAXIMUM APPLIED CURRENT | 200mA                                     |  |