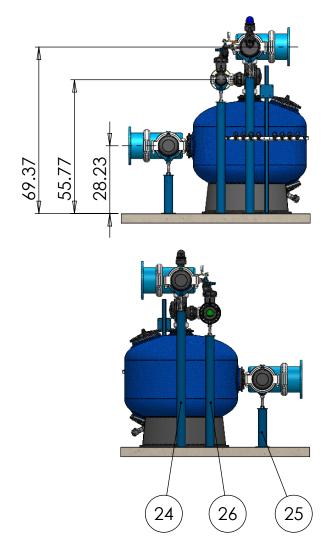

| ITEM<br>NO. | SAP Description                               | SAP Cat. No. | QTY. |
|-------------|-----------------------------------------------|--------------|------|
| 1           | SANDSTROM NC TANK 48"X4" VIC                  | 71920-003210 | 8    |
| 2           | PE MAN 8"*2 OUT*4" VIC F/48" TANK             | 71920-002070 | 8    |
| 3           | PE BF MAN 4"*2 OUT*3" VIC F/48" TANK          | 71920-002030 | 4    |
| 4           | PE STUB END 4" W/O FLANGE extended            | 71920-002305 | 1    |
| 5           | metal transition 10" ansi flange*vic          | 71910-002015 | 2    |
| 6           | PE CAP 4" VIC                                 | 71920-002405 | 1    |
| 7           | PE CAP 8"VIC W/1 OUT 3/4"BSP+2 OUT 2"BSP      | 71920-002508 | 1    |
| 8           | PE CAP 8" VIC W/1 OUT 3/4" BSP                | 71920-002509 | 3    |
| 9           | METAL TEE CON 10*8*10 VIC L-460MM             | 71910-002302 | 2    |
| 10          | METAL NIPPLE VIC/VIC 4"*460MM                 | 71910-009010 | 1    |
| 11          | DOROT BF valve 4"*3"*4" vic vic vic           | 71600-006595 | 8    |
| 12          | 4" THROTTLE VALVE FLANGED TYPE F/BF MAN       | 71920-000110 | 1    |
| 13          | VICTAULIC COUPLING 3" ONE BOLT                | 71910-002501 | 8    |
| 14          | VICTAULIC COUPLING 4" ONE BOLT                | 71910-002502 | 30   |
| 15          | VICTAULIC COUPLING 8" TWO BOLT                | 71910-002504 | 12   |
| 16          | VICTAULIC COUPLING 10" TWO BOLT               | 71910-002505 | 2    |
| 17          | LOOSE FLANGE PP ANSI 110X4"                   | 75090-012415 | 1    |
| 18          | S75PL H 2" QRV NPT PP 3WNC R                  | 71600-002338 | 1    |
| 19          | Plastic Nipple 2" BSP                         | 75090-012457 | 1    |
| 20          | Control stand + controller + Aquative bracket |              | 1    |
| 21          | CONTROL KIT FOR MEDIA FILTER - BSP            | 37090-009600 | 1    |
| 22          | L.P. Check point (part of control kit)        |              | 3    |
| 23          | BARAK PLASTIC BASE 2 GD-010(NPT)              | 70561-001500 | 1    |
| 24          | SUPPORT LEG 8"X1440 FOR NC                    | 71920-003050 | 2    |
| 25          | SUPPORT LEG 8"X410 FOR NC                     | 71920-003040 | 6    |
| 26          | SUPPORT LEG 4"X1180 FOR NC                    | 71920-003010 | 2    |