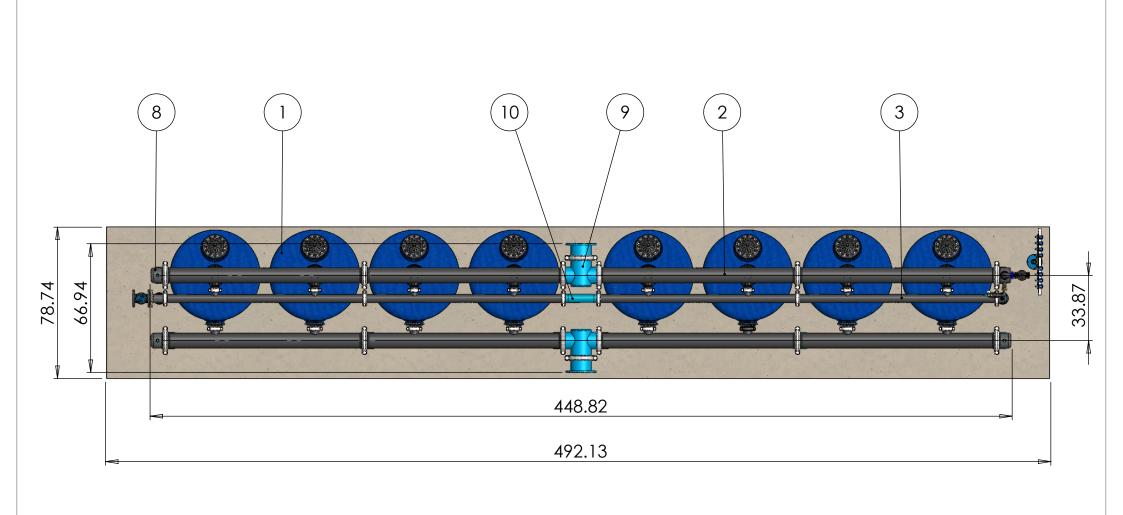

| ITEM<br>NO. | SAP Description                               | SAP Cat. No. | QTY. |
|-------------|-----------------------------------------------|--------------|------|
| 1           | SANDSTROM NC TANK 48"X4" VIC                  | 71920-003210 | 8    |
| 2           | PE MAN 8"*2 OUT*4" VIC F/48" TANK             | 71920-002070 | 8    |
| 3           | PE BF MAN 4"*2 OUT*3" VIC F/48" TANK          | 71920-002030 | 4    |
| 4           | PE STUB END 4" W/O FLANGE extended            | 71920-002305 | 1    |
| 5           | metal transition 10" ansi flange*vic          | 71910-002015 | 2    |
| 6           | PE CAP 4" VIC                                 | 71920-002405 | 1    |
| 7           | PE CAP 8"VIC W/1 OUT 3/4"BSP+2 OUT 2"BSP      | 71920-002508 | 1    |
| 8           | PE CAP 8" VIC W/1 OUT 3/4" BSP                | 71920-002509 | 3    |
| 9           | METAL TEE CON 10*8*10 VIC L-460MM             | 71910-002302 | 2    |
| 10          | METAL NIPPLE VIC/VIC 4"*460MM                 | 71910-009010 | 1    |
| 11          | DOROT BF valve 4"*3"*4" vic vic vic           | 71600-006595 | 8    |
| 12          | 4" THROTTLE VALVE FLANGED TYPE F/BF MAN       | 71920-000110 | 1    |
| 13          | VICTAULIC COUPLING 3" ONE BOLT                | 71910-002501 | 8    |
| 14          | VICTAULIC COUPLING 4" ONE BOLT                | 71910-002502 | 30   |
| 15          | VICTAULIC COUPLING 8" TWO BOLT                | 71910-002504 | 12   |
| 16          | VICTAULIC COUPLING 10" TWO BOLT               | 71910-002505 | 2    |
| 17          | LOOSE FLANGE PP ANSI 110X4"                   | 75090-012415 | 1    |
| 18          | S75PL H 2" QRV NPT PP 3WNC R                  | 71600-002338 | 1    |
| 19          | Plastic Nipple 2" BSP                         | 75090-012457 | 1    |
| 20          | Control stand + controller + Aquative bracket |              | 1    |
| 21          | CONTROL KIT FOR MEDIA FILTER - BSP            | 37090-009600 | 1    |
| 22          | L.P. Check point (part of control kit)        |              | 3    |
| 23          | BARAK PLASTIC BASE 2 GD-010(NPT)              | 70561-001500 | 1    |
| 24          | SUPPORT LEG 8"X1440 FOR NC                    | 71920-003050 | 2    |
| 25          | SUPPORT LEG 8"X410 FOR NC                     | 71920-003040 | 6    |
| 26          | SUPPORT LEG 4"X1180 FOR NC                    | 71920-003010 | 2    |