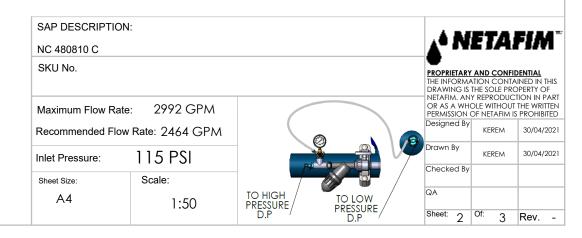

| ITEM<br>NO. | SAP Description                               | SAP Cat. No. | QTY. |
|-------------|-----------------------------------------------|--------------|------|
| 1           | SANDSTROM NC TANK 48"X4" VIC                  | 71920-003210 | 8    |
| 2           | PE MAN 8"*2 OUT*4" VIC F/48" TANK             | 71920-002070 | 8    |
| 3           | PE BF MAN 4"*2 OUT*3" VIC F/48" TANK          | 71920-002030 | 4    |
| 4           | PE STUB END 4" W/O FLANGE extended            | 71920-002305 | 1    |
| 5           | metal transition 10" ansi flange*vic          | 71910-002015 | 2    |
| 6           | PE CAP 4" VIC                                 | 71920-002405 | 1    |
| 7           | PE CAP 8"VIC W/1 OUT 3/4"BSP+2 OUT 2"BSP      | 71920-002508 | 1    |
| 8           | PE CAP 8" VIC W/1 OUT 3/4" BSP                | 71920-002509 | 3    |
| 9           | METAL TEE CON 10*8*10 VIC L-460MM             | 71910-002302 | 2    |
| 10          | METAL NIPPLE VIC/VIC 4"*460MM                 | 71910-009010 | 1    |
| 11          | DOROT BF valve 4"*3"*4" vic vic vic           | 71600-006595 | 8    |
| 12          | 4" THROTTLE VALVE FLANGED TYPE F/BF MAN       | 71920-000110 | 1    |
| 13          | VICTAULIC COUPLING 3" ONE BOLT                | 71910-002501 | 8    |
| 14          | VICTAULIC COUPLING 4" ONE BOLT                | 71910-002502 | 30   |
| 15          | VICTAULIC COUPLING 8" TWO BOLT                | 71910-002504 | 12   |
| 16          | VICTAULIC COUPLING 10" TWO BOLT               | 71910-002505 | 2    |
| 17          | LOOSE FLANGE PP ANSI 110X4"                   | 75090-012415 | 1    |
| 18          | S75PL H 2" QRV NPT PP 3WNC R                  | 71600-002338 | 1    |
| 19          | Plastic Nipple 2" BSP                         | 75090-012457 | 1    |
| 20          | Control stand + controller + Aquative bracket |              | 1    |
| 21          | CONTROL KIT FOR MEDIA FILTER - BSP            | 37090-009600 | 1    |
| 22          | L.P. Check point (part of control kit)        |              | 3    |
| 23          | BARAK PLASTIC BASE 2 GD-010(NPT)              | 70561-001500 | 1    |
| 24          | SUPPORT LEG 8"X1440 FOR NC                    | 71920-003050 | 2    |
| 25          | SUPPORT LEG 8"X410 FOR NC                     | 71920-003040 | 6    |
| 26          | SUPPORT LEG 4"X1180 FOR NC                    | 71920-003010 | 2    |