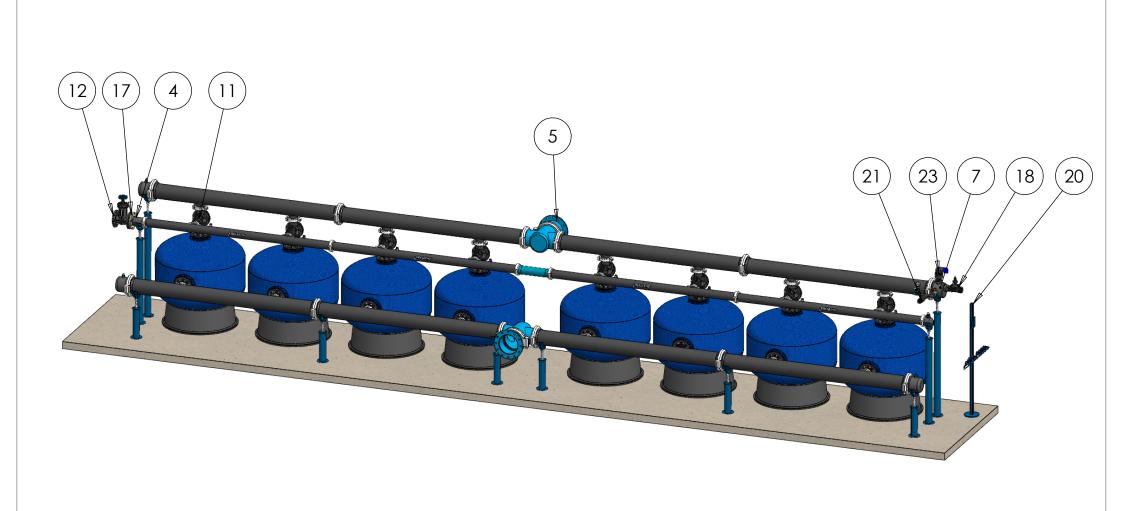

| ITEM<br>NO. | SAP Description                               | SAP Cat. No. | QTY. |
|-------------|-----------------------------------------------|--------------|------|
| 1           | SANDSTROM NC TANK 48"X4" VIC                  | 71920-003210 | 8    |
| 2           | PE MAN 8"*2 OUT*4" VIC F/48" TANK             | 71920-002070 | 8    |
| 3           | PE BF MAN 4"*2 OUT*3" VIC F/48" TANK          | 71920-002030 | 4    |
| 4           | PE STUB END 4" W/O FLANGE extended            | 71920-002305 | 1    |
| 5           | metal transition 10" ansi flange*vic          | 71910-002015 | 2    |
| 6           | PE CAP 4" VIC                                 | 71920-002405 | 1    |
| 7           | PE CAP 8"VIC W/1 OUT 3/4"BSP+2 OUT 2"BSP      | 71920-002508 | 1    |
| 8           | PE CAP 8" VIC W/1 OUT 3/4" BSP                | 71920-002509 | 3    |
| 9           | METAL TEE CON 10*8*10 VIC L-460MM             | 71910-002302 | 2    |
| 10          | METAL NIPPLE VIC/VIC 4"*460MM                 | 71910-009010 | 1    |
| 11          | DOROT BF valve 4"*3"*4" vic vic vic           | 71600-006595 | 8    |
| 12          | 4" THROTTLE VALVE FLANGED TYPE F/BF MAN       | 71920-000110 | 1    |
| 13          | VICTAULIC COUPLING 3" ONE BOLT                | 71910-002501 | 8    |
| 14          | VICTAULIC COUPLING 4" ONE BOLT                | 71910-002502 | 30   |
| 15          | VICTAULIC COUPLING 8" TWO BOLT                | 71910-002504 | 12   |
| 16          | VICTAULIC COUPLING 10" TWO BOLT               | 71910-002505 | 2    |
| 17          | LOOSE FLANGE PP ANSI 110X4"                   | 75090-012415 | 1    |
| 18          | S75PL H 2" QRV NPT PP 3WNC R                  | 71600-002338 | 1    |
| 19          | Plastic Nipple 2" BSP                         | 75090-012457 | 1    |
| 20          | Control stand + controller + Aquative bracket |              | 1    |
| 21          | CONTROL KIT FOR MEDIA FILTER - BSP            | 37090-009600 | 1    |
| 22          | L.P. Check point (part of control kit)        |              | 3    |
| 23          | BARAK PLASTIC BASE 2 GD-010(NPT)              | 70561-001500 | 1    |
| 24          | SUPPORT LEG 8"X1440 FOR NC                    | 71920-003050 | 2    |
| 25          | SUPPORT LEG 8"X410 FOR NC                     | 71920-003040 | 6    |
| 26          | SUPPORT LEG 4"X1180 FOR NC                    | 71920-003010 | 2    |