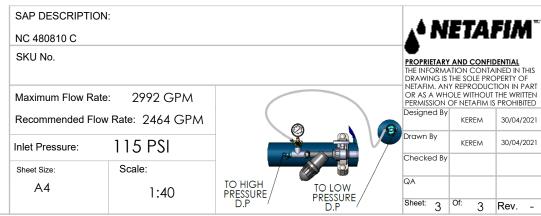

75090-012415 | 1    |
| 18          | S75PL H 2" QRV NPT PP 3WNC R                  | 71600-002338 | 1    |
| 19          | Plastic Nipple 2" BSP                         | 75090-012457 | 1    |
| 20          | Control stand + controller + Aquative bracket |              | 1    |
| 21          | CONTROL KIT FOR MEDIA FILTER - BSP            | 37090-009600 | 1    |
| 22          | L.P. Check point (part of control kit)        |              | 3    |
| 23          | BARAK PLASTIC BASE 2 GD-010(NPT)              | 70561-001500 | 1    |
| 24          | SUPPORT LEG 8"X1440 FOR NC                    | 71920-003050 | 2    |
| 25          | SUPPORT LEG 8"X410 FOR NC                     | 71920-003040 | 6    |
| 26          | SUPPORT LEG 4"X1180 FOR NC                    | 71920-003010 | 2    |