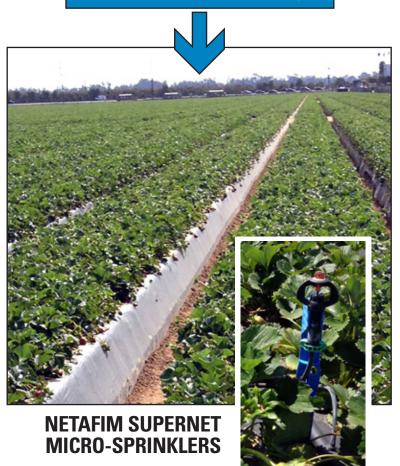

## **IN WITH THE BLUE**

This year change the game and optimize your growing operations with Netafim SuperNet Pressure Compensating (PC) Micro-Sprinklers. Trusted on more acres of strawberries than any other micro-sprinkler, SuperNet offers many advantages:

- Maximize yield potential and revenue with uniform, PC performance in all terrains
- Increase profits by adding a cost-effective tool to your IPM program
- Ideal flow rate reduces the risk of non-compliance with Ag Order nitrate loading requirements
- Apply for NRCS EQIP funding with confidence (highest uniformity of any sprinkler tested by the NRCS)
- Extend the life of your system with Quick-Disconnect fittings to protect the supply hose