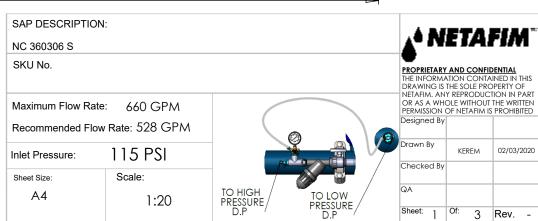

02/03/2020

| ITEM<br>NO. | SAP Description                               | SAP Cat. No. | QTY. |
|-------------|-----------------------------------------------|--------------|------|
| 1           | SANDSTORM NC TANK 36"X3" VIC                  | 71920-003200 | 3    |
| 2           | PE MAN 6"*3 OUT*3" VIC F/36" TANK             | 71920-002050 | 2    |
| 3           | PE BF MAN 3"*3 OUT*2" VIC F/36" TANK          | 71920-002010 | 1    |
| 4           | PE CAP 6"VIC W/1 OUT 3/4"BSP+2 OUT 2"BSP      | 71920-002489 | 1    |
| 5           | PE CAP 6" VIC W/1 OUT 3/4" BSP                | 71920-002490 | 1    |
| 6           | PE STUB END 6" W/O FLANGE                     | 71920-002310 | 2    |
| 7           | PE STUB END 3" W/O FLANGE                     | 71920-002300 | 1    |
| 8           | 3"CAP WITH VACUUM BREAKER                     |              | 1    |
| 9           | DOROT BF valve 3"*2"*3" vic vic vic           | 71600-006590 | 3    |
| 10          | 3" THROTTLE VALVE FLANGED TYPE F/BF MAN       | 71920-000100 | 1    |
| 11          | VICTAULIC COUPLING 2" ONE BOLT                | 71910-002500 | 3    |
| 12          | VICTAULIC COUPLING 3" ONE BOLT                | 71910-002501 | 11   |
| 13          | VICTAULIC COUPLING 6" TWO BOLT                | 71910-002503 | 4    |
| 14          | LOOSE FLANGE PP DIN/ANSI 160X6"               | 75090-012420 | 2    |
| 15          | LOOSE FLANGE PP ANSI 90X3"                    | 75090-012405 | 1    |
| 16          | S75PL H 2" QRV NPT PP 3WNC R                  | 71600-002338 | 1    |
| 17          | Plastic Nipple 2" BSP                         | 75090-012457 | 1    |
| 18          | Control stand + controller + Aquative bracket |              | 1    |
| 19          | CONTROL KIT FOR MEDIA FILTER - BSP            | 37090-009600 | 1    |
| 20          | L.P. Check point (part of control kit)        |              | 1    |
| 21          | BARAK PLASTIC BASE 2 GD-010(NPT)              | 70561-001500 | 1    |
| 22          | SUPPORT LEG 6"X1440 FOR NC                    | 71920-003030 | 2    |
| 23          | SUPPORT LEG 3"X1180 FOR NC                    | 71920-003000 | 2    |
| 24          | SUPPORT LEG 6"X410 FOR NC                     | 71920-003020 | 2    |