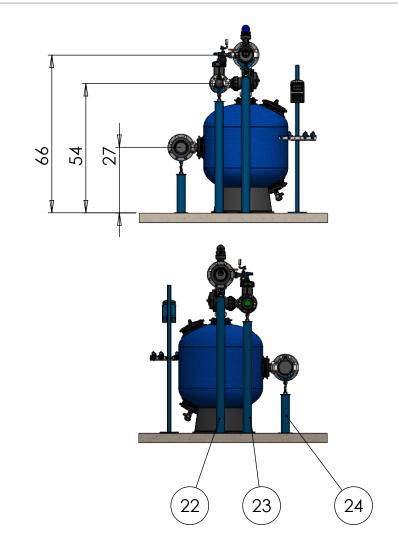

| 75090-012405 | 1    |
| 16          | S75PL H 2" QRV NPT PP 3WNC R                  | 71600-002338 | 1    |
| 17          | Plastic Nipple 2" BSP                         | 75090-012457 | 1    |
| 18          | Control stand + controller + Aquative bracket |              | 1    |
| 19          | CONTROL KIT FOR MEDIA FILTER - BSP            | 37090-009600 | 1    |
| 20          | L.P. Check point (part of control kit)        |              | 1    |
| 21          | BARAK PLASTIC BASE 2 GD-010(NPT)              | 70561-001500 | 1    |
| 22          | SUPPORT LEG 6"X1440 FOR NC                    | 71920-003030 | 2    |
| 23          | SUPPORT LEG 3"X1180 FOR NC                    | 71920-003000 | 2    |
| 24          | SUPPORT LEG 6"X410 FOR NC                     | 71920-003020 | 2    |