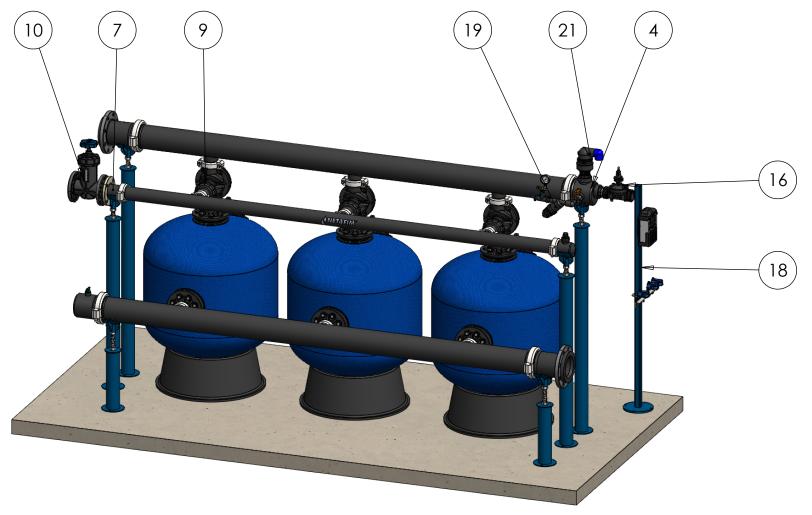

02/03/2020

| ITEM<br>NO. | SAP Description                               | SAP Cat. No. | QTY. |
|-------------|-----------------------------------------------|--------------|------|
| 1           | SANDSTORM NC TANK 36"X3" VIC                  | 71920-003200 | 3    |
| 2           | PE MAN 6"*3 OUT*3" VIC F/36" TANK             | 71920-002050 | 2    |
| 3           | PE BF MAN 3"*3 OUT*2" VIC F/36" TANK          | 71920-002010 | 1    |
| 4           | PE CAP 6"VIC W/1 OUT 3/4"BSP+2 OUT 2"BSP      | 71920-002489 | 1    |
| 5           | PE CAP 6" VIC W/1 OUT 3/4" BSP                | 71920-002490 | 1    |
| 6           | PE STUB END 6" W/O FLANGE                     | 71920-002310 | 2    |
| 7           | PE STUB END 3" W/O FLANGE                     | 71920-002300 | 1    |
| 8           | 3"CAP WITH VACUUM BREAKER                     |              | 1    |
| 9           | DOROT BF valve 3"*2"*3" vic vic vic           | 71600-006590 | 3    |
| 10          | 3" THROTTLE VALVE FLANGED TYPE F/BF MAN       | 71920-000100 | 1    |
| 11          | VICTAULIC COUPLING 2" ONE BOLT                | 71910-002500 | 3    |
| 12          | VICTAULIC COUPLING 3" ONE BOLT                | 71910-002501 | 11   |
| 13          | VICTAULIC COUPLING 6" TWO BOLT                | 71910-002503 | 4    |
| 14          | LOOSE FLANGE PP DIN/ANSI 160X6"               | 75090-012420 | 2    |
| 15          | LOOSE FLANGE PP ANSI 90X3"                    | 75090-012405 | 1    |
| 16          | S75PL H 2" QRV NPT PP 3WNC R                  | 71600-002338 | 1    |
| 17          | Plastic Nipple 2" BSP                         | 75090-012457 | 1    |
| 18          | Control stand + controller + Aquative bracket |              | 1    |
| 19          | CONTROL KIT FOR MEDIA FILTER - BSP            | 37090-009600 | 1    |
| 20          | L.P. Check point (part of control kit)        |              | 1    |
| 21          | BARAK PLASTIC BASE 2 GD-010(NPT)              | 70561-001500 | 1    |
| 22          | SUPPORT LEG 6"X1440 FOR NC                    | 71920-003030 | 2    |
| 23          | SUPPORT LEG 3"X1180 FOR NC                    | 71920-003000 | 2    |
| 24          | SUPPORT LEG 6"X410 FOR NC                     | 71920-003020 | 2    |