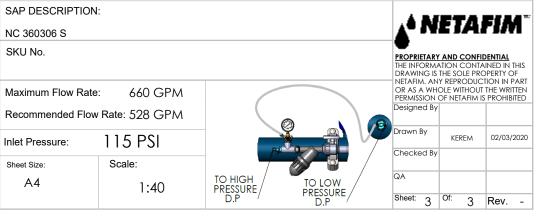

02/03/2020

| ITEM<br>NO. | SAP Description                               | SAP Cat. No. | QTY. |
|-------------|-----------------------------------------------|--------------|------|
| 1           | SANDSTORM NC TANK 36"X3" VIC                  | 71920-003200 | 3    |
| 2           | PE MAN 6"*3 OUT*3" VIC F/36" TANK             | 71920-002050 | 2    |
| 3           | PE BF MAN 3"*3 OUT*2" VIC F/36" TANK          | 71920-002010 | 1    |
| 4           | PE CAP 6"VIC W/1 OUT 3/4"BSP+2 OUT 2"BSP      | 71920-002489 | 1    |
| 5           | PE CAP 6" VIC W/1 OUT 3/4" BSP                | 71920-002490 | 1    |
| 6           | PE STUB END 6" W/O FLANGE                     | 71920-002310 | 2    |
| 7           | PE STUB END 3" W/O FLANGE                     | 71920-002300 | 1    |
| 8           | 3"CAP WITH VACUUM BREAKER                     |              | 1    |
| 9           | DOROT BF valve 3"*2"*3" vic vic vic           | 71600-006590 | 3    |
| 10          | 3" THROTTLE VALVE FLANGED TYPE F/BF MAN       | 71920-000100 | 1    |
| 11          | VICTAULIC COUPLING 2" ONE BOLT                | 71910-002500 | 3    |
| 12          | VICTAULIC COUPLING 3" ONE BOLT                | 71910-002501 | 11   |
| 13          | VICTAULIC COUPLING 6" TWO BOLT                | 71910-002503 | 4    |
| 14          | LOOSE FLANGE PP DIN/ANSI 160X6"               | 75090-012420 | 2    |
| 15          | LOOSE FLANGE PP ANSI 90X3"                    | 75090-012405 | 1    |
| 16          | S75PL H 2" QRV NPT PP 3WNC R                  | 71600-002338 | 1    |
| 17          | Plastic Nipple 2" BSP                         | 75090-012457 | 1    |
| 18          | Control stand + controller + Aquative bracket |              | 1    |
| 19          | CONTROL KIT FOR MEDIA FILTER - BSP            | 37090-009600 | 1    |
| 20          | L.P. Check point (part of control kit)        |              | 1    |
| 21          | BARAK PLASTIC BASE 2 GD-010(NPT)              | 70561-001500 | 1    |
| 22          | SUPPORT LEG 6"X1440 FOR NC                    | 71920-003030 | 2    |
| 23          | SUPPORT LEG 3"X1180 FOR NC                    | 71920-003000 | 2    |
| 24          | SUPPORT LEG 6"X410 FOR NC                     | 71920-003020 | 2    |