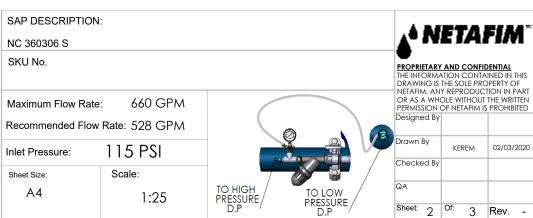

02/03/2020

| ITEM<br>NO. | SAP Description                               | SAP Cat. No. | QTY. |
|-------------|-----------------------------------------------|--------------|------|
| 1           | SANDSTORM NC TANK 36"X3" VIC                  | 71920-003200 | 3    |
| 2           | PE MAN 6"*3 OUT*3" VIC F/36" TANK             | 71920-002050 | 2    |
| 3           | PE BF MAN 3"*3 OUT*2" VIC F/36" TANK          | 71920-002010 | 1    |
| 4           | PE CAP 6"VIC W/1 OUT 3/4"BSP+2 OUT 2"BSP      | 71920-002489 | 1    |
| 5           | PE CAP 6" VIC W/1 OUT 3/4" BSP                | 71920-002490 | 1    |
| 6           | PE STUB END 6" W/O FLANGE                     | 71920-002310 | 2    |
| 7           | PE STUB END 3" W/O FLANGE                     | 71920-002300 | 1    |
| 8           | 3"CAP WITH VACUUM BREAKER                     |              | 1    |
| 9           | DOROT BF valve 3"*2"*3" vic vic vic           | 71600-006590 | 3    |
| 10          | 3" THROTTLE VALVE FLANGED TYPE F/BF MAN       | 71920-000100 | 1    |
| 11          | VICTAULIC COUPLING 2" ONE BOLT                | 71910-002500 | 3    |
| 12          | VICTAULIC COUPLING 3" ONE BOLT                | 71910-002501 | 11   |
| 13          | VICTAULIC COUPLING 6" TWO BOLT                | 71910-002503 | 4    |
| 14          | LOOSE FLANGE PP DIN/ANSI 160X6"               | 75090-012420 | 2    |
| 15          | LOOSE FLANGE PP ANSI 90X3"                    | 75090-012405 | 1    |
| 16          | S75PL H 2" QRV NPT PP 3WNC R                  | 71600-002338 | 1    |
| 17          | Plastic Nipple 2" BSP                         | 75090-012457 | 1    |
| 18          | Control stand + controller + Aquative bracket |              | 1    |
| 19          | CONTROL KIT FOR MEDIA FILTER - BSP            | 37090-009600 | 1    |
| 20          | L.P. Check point (part of control kit)        |              | 1    |
| 21          | BARAK PLASTIC BASE 2 GD-010(NPT)              | 70561-001500 | 1    |
| 22          | SUPPORT LEG 6"X1440 FOR NC                    | 71920-003030 | 2    |
| 23          | SUPPORT LEG 3"X1180 FOR NC                    | 71920-003000 | 2    |
| 24          | SUPPORT LEG 6"X410 FOR NC                     | 71920-003020 | 2    |