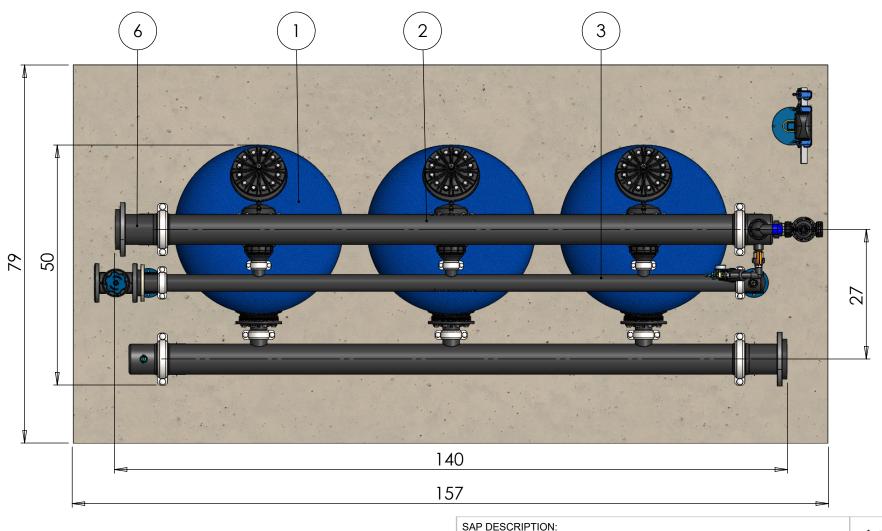

02/03/2020

| ITEM<br>NO. | SAP Description                               | SAP Cat. No. | QTY. |
|-------------|-----------------------------------------------|--------------|------|
| 1           | SANDSTORM NC TANK 36"X3" VIC                  | 71920-003200 | 3    |
| 2           | PE MAN 6"*3 OUT*3" VIC F/36" TANK             | 71920-002050 | 2    |
| 3           | PE BF MAN 3"*3 OUT*2" VIC F/36" TANK          | 71920-002010 | 1    |
| 4           | PE CAP 6"VIC W/1 OUT 3/4"BSP+2 OUT 2"BSP      | 71920-002489 | 1    |
| 5           | PE CAP 6" VIC W/1 OUT 3/4" BSP                | 71920-002490 | 1    |
| 6           | PE STUB END 6" W/O FLANGE                     | 71920-002310 | 2    |
| 7           | PE STUB END 3" W/O FLANGE                     | 71920-002300 | 1    |
| 8           | 3"CAP WITH VACUUM BREAKER                     |              | 1    |
| 9           | DOROT BF valve 3"*2"*3" vic vic vic           | 71600-006590 | 3    |
| 10          | 3" THROTTLE VALVE FLANGED TYPE F/BF MAN       | 71920-000100 | 1    |
| 11          | VICTAULIC COUPLING 2" ONE BOLT                | 71910-002500 | 3    |
| 12          | VICTAULIC COUPLING 3" ONE BOLT                | 71910-002501 | 11   |
| 13          | VICTAULIC COUPLING 6" TWO BOLT                | 71910-002503 | 4    |
| 14          | LOOSE FLANGE PP DIN/ANSI 160X6"               | 75090-012420 | 2    |
| 15          | LOOSE FLANGE PP ANSI 90X3"                    | 75090-012405 | 1    |
| 16          | S75PL H 2" QRV NPT PP 3WNC R                  | 71600-002338 | 1    |
| 17          | Plastic Nipple 2" BSP                         | 75090-012457 | 1    |
| 18          | Control stand + controller + Aquative bracket |              | 1    |
| 19          | CONTROL KIT FOR MEDIA FILTER - BSP            | 37090-009600 | 1    |
| 20          | L.P. Check point (part of control kit)        |              | 1    |
| 21          | BARAK PLASTIC BASE 2 GD-010(NPT)              | 70561-001500 | 1    |
| 22          | SUPPORT LEG 6"X1440 FOR NC                    | 71920-003030 | 2    |
| 23          | SUPPORT LEG 3"X1180 FOR NC                    | 71920-003000 | 2    |
| 24          | SUPPORT LEG 6"X410 FOR NC                     | 71920-003020 | 2    |