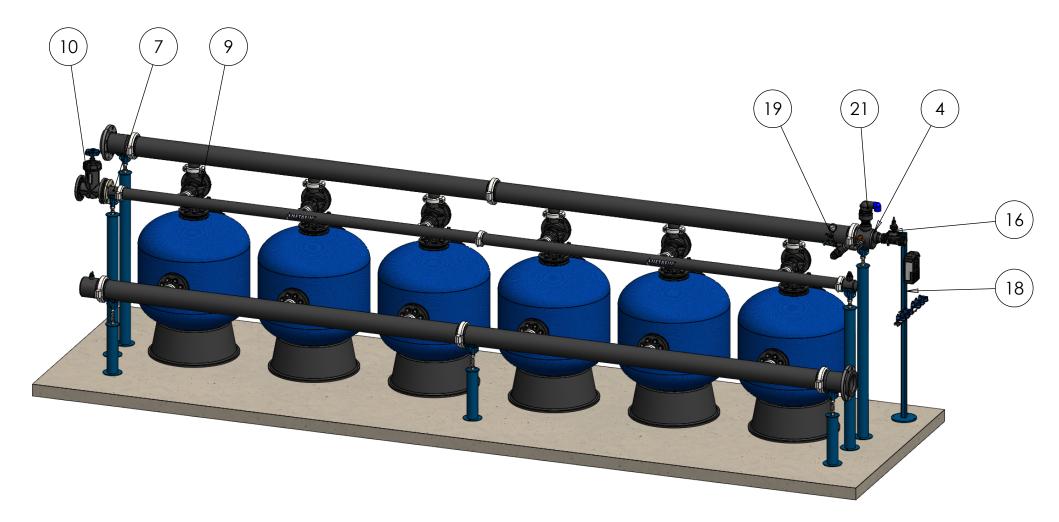

| ITEM<br>NO. | SAP Description                               | SAP Cat. No. | QTY. |
|-------------|-----------------------------------------------|--------------|------|
| 1           | SANDSTORM NC TANK 36"X3" VIC                  | 71920-003200 | 6    |
| 2           | PE MAN 6"*3 OUT*3" VIC F/36" TANK             | 71920-002050 | 4    |
| 3           | PE BF MAN 3"*3 OUT*2" VIC F/36" TANK          | 71920-002010 | 2    |
| 4           | PE CAP 6"VIC W/1 OUT 3/4"BSP+2 OUT 2"BSP      | 71920-002489 | 1    |
| 5           | PE CAP 6" VIC W/1 OUT 3/4" BSP                | 71920-002490 | 1    |
| 6           | PE STUB END 6" W/O FLANGE                     | 71920-002310 | 2    |
| 7           | PE STUB END 3" W/O FLANGE                     | 71920-002300 | 1    |
| 8           | 3"CAP