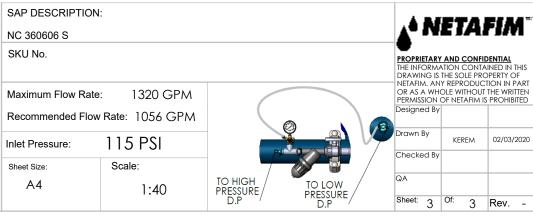

| ITEM<br>NO. | SAP Description                               | SAP Cat. No. | QTY. |
|-------------|-----------------------------------------------|--------------|------|
| 1           | SANDSTORM NC TANK 36"X3" VIC                  | 71920-003200 | 6    |
| 2           | PE MAN 6"*3 OUT*3" VIC F/36" TANK             | 71920-002050 | 4    |
| 3           | PE BF MAN 3"*3 OUT*2" VIC F/36" TANK          | 71920-002010 | 2    |
| 4           | PE CAP 6"VIC W/1 OUT 3/4"BSP+2 OUT 2"BSP      | 71920-002489 | 1    |
| 5           | PE CAP 6" VIC W/1 OUT 3/4" BSP                | 71920-002490 | 1    |
| 6           | PE STUB END 6" W/O FLANGE                     | 71920-002310 | 2    |
| 7           | PE STUB END 3" W/O FLANGE                     | 71920-002300 | 1    |
| 8           | 3"CAP WITH VACUUM BREAKER                     |              | 1    |
| 9           | DOROT BF valve 3"*2"*3" vic vic vic           | 71600-006590 | 6    |
| 10          | 3" THROTTLE VALVE FLANGED TYPE F/BF MAN       | 71920-000100 | 1    |
| 11          | VICTAULIC COUPLING 2" ONE BOLT                | 71910-002500 | 6    |
| 12          | VICTAULIC COUPLING 3" ONE BOLT                | 71910-002501 | 21   |
| 13          | VICTAULIC COUPLING 6" TWO BOLT                | 71910-002503 | 6    |
| 14          | LOOSE FLANGE PP DIN/ANSI 160X6"               | 75090-012420 | 2    |
| 15          | LOOSE FLANGE PP ANSI 90X3"                    | 75090-012405 | 1    |
| 16          | S75PL H 2" QRV NPT PP 3WNC R                  | 71600-002338 | 1    |
| 17          | Plastic Nipple 2" BSP                         | 75090-012457 | 1    |
| 18          | Control stand + controller + Aquative bracket |              | 1    |
| 19          | CONTROL KIT FOR MEDIA FILTER - BSP            | 37090-009600 | 1    |
| 20          | L.P. Check point (part of control kit)        |              | 1    |
| 21          | BARAK PLASTIC BASE 2 GD-010(NPT)              | 70561-001500 | 1    |
| 22          | SUPPORT LEG 6"X1440 FOR NC                    | 71920-003030 | 2    |
| 23          | SUPPORT LEG 3"X1180 FOR NC                    | 71920-003000 | 2    |
| 24          | SUPPORT LEG 6"X410 FOR NC                     | 71920-003020 | 3    |
|             |                                               |              |      |