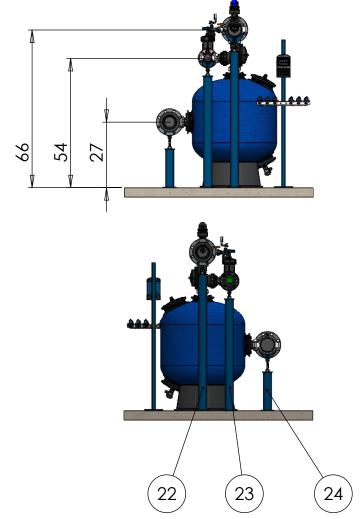

| ITEM<br>NO. | SAP Description                               | SAP Cat. No. | QTY. |
|-------------|-----------------------------------------------|--------------|------|
| 1           | SANDSTORM NC TANK 36"X3" VIC                  | 71920-003200 | 6    |
| 2           | PE MAN 6"*3 OUT*3" VIC F/36" TANK             | 71920-002050 | 4    |
| 3           | PE BF MAN 3"*3 OUT*2" VIC F/36" TANK          | 71920-002010 | 2    |
| 4           | PE CAP 6"VIC W/1 OUT 3/4"BSP+2 OUT 2"BSP      | 71920-002489 | 1    |
| 5           | PE CAP 6" VIC W/1 OUT 3/4" BSP                | 71920-002490 | 1    |
| 6           | PE STUB END 6" W/O FLANGE                     | 71920-002310 | 2    |
| 7           | PE STUB END 3" W/O FLANGE                     | 71920-002300 | 1    |
| 8           | 3"CAP WITH VACUUM BREAKER                     |              | 1    |
| 9           | DOROT BF valve 3"*2"*3" vic vic vic           | 71600-006590 | 6    |
| 10          | 3" THROTTLE VALVE FLANGED TYPE F/BF MAN       | 71920-000100 | 1    |
| 11          | VICTAULIC COUPLING 2" ONE BOLT                | 71910-002500 | 6    |
| 12          | VICTAULIC COUPLING 3" ONE BOLT                | 71910-002501 | 21   |
| 13          | VICTAULIC COUPLING 6" TWO BOLT                | 71910-002503 | 6    |
| 14          | LOOSE FLANGE PP DIN/ANSI 160X6"               | 75090-012420 | 2    |
| 15          | LOOSE FLANGE PP ANSI 90X3"                    | 75090-012405 | 1    |
| 16          | S75PL H 2" QRV NPT PP 3WNC R                  | 71600-002338 | 1    |
| 17          | Plastic Nipple 2" BSP                         | 75090-012457 | 1    |
| 18          | Control stand + controller + Aquative bracket |              | 1    |
| 19          | CONTROL KIT FOR MEDIA FILTER - BSP            | 37090-009600 | 1    |
| 20          | L.P. Check point (part of control kit)        |              | 1    |
| 21          | BARAK PLASTIC BASE 2 GD-010(NPT)              | 70561-001500 | 1    |
| 22          | SUPPORT LEG 6"X1440 FOR NC                    | 71920-003030 | 2    |
| 23          | SUPPORT LEG 3"X1180 FOR NC                    | 71920-003000 | 2    |
| 24          | SUPPORT LEG 6"X410 FOR NC                     | 71920-003020 | 3    |
|             |                                               |              |      |