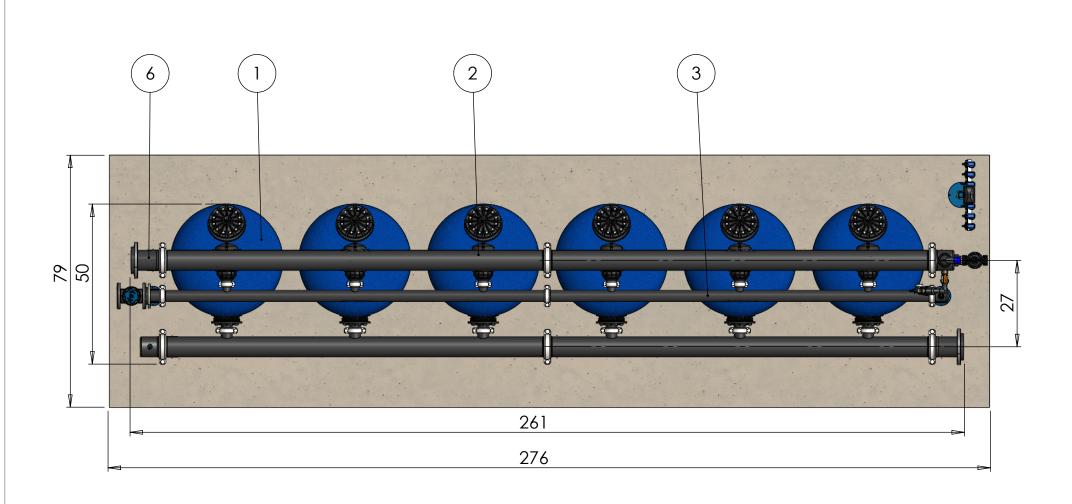

| ITEM<br>NO. | SAP Description                               | SAP Cat. No. | QTY. |
|-------------|-----------------------------------------------|--------------|------|
| 1           | SANDSTORM NC TANK 36"X3" VIC                  | 71920-003200 | 6    |
| 2           | PE MAN 6"*3 OUT*3" VIC F/36" TANK             | 71920-002050 | 4    |
| 3           | PE BF MAN 3"*3 OUT*2" VIC F/36" TANK          | 71920-002010 | 2    |
| 4           | PE CAP 6"VIC W/1 OUT 3/4"BSP+2 OUT 2"BSP      | 71920-002489 | 1    |
| 5           | PE CAP 6" VIC W/1 OUT 3/4" BSP                | 71920-002490 | 1    |
| 6           | PE STUB END 6" W/O FLANGE                     | 71920-002310 | 2    |
| 7           | PE STUB END 3" W/O FLANGE                     | 71920-002300 | 1    |
| 8           | 3"CAP WITH VACUUM BREAKER                     |              | 1    |
| 9           | DOROT BF valve 3"*2"*3" vic vic vic           | 71600-006590 | 6    |
| 10          | 3" THROTTLE VALVE FLANGED TYPE F/BF MAN       | 71920-000100 | 1    |
| 11          | VICTAULIC COUPLING 2" ONE BOLT                | 71910-002500 | 6    |
| 12          | VICTAULIC COUPLING 3" ONE BOLT                | 71910-002501 | 21   |
| 13          | VICTAULIC COUPLING 6" TWO BOLT                | 71910-002503 | 6    |
| 14          | LOOSE FLANGE PP DIN/ANSI 160X6"               | 75090-012420 | 2    |
| 15          | LOOSE FLANGE PP ANSI 90X3"                    | 75090-012405 | 1    |
| 16          | S75PL H 2" QRV NPT PP 3WNC R                  | 71600-002338 | 1    |
| 17          | Plastic Nipple 2" BSP                         | 75090-012457 | 1    |
| 18          | Control stand + controller + Aquative bracket |              | 1    |
| 19          | CONTROL KIT FOR MEDIA FILTER - BSP            | 37090-009600 | 1    |
| 20          | L.P. Check point (part of control kit)        |              | 1    |
| 21          | BARAK PLASTIC BASE 2 GD-010(NPT)              | 70561-001500 | 1    |
| 22          | SUPPORT LEG 6"X1440 FOR NC                    | 71920-003030 | 2    |
| 23          | SUPPORT LEG 3"X1180 FOR NC                    | 71920-003000 | 2    |
| 24          | SUPPORT LEG 6"X410 FOR NC                     | 71920-003020 | 3    |
|             |                                               |              |      |