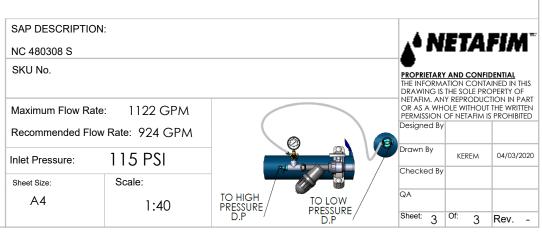

71600-002338 | 1    |
| 19          | Plastic Nipple 2" BSP                         | 75090-012457 | 1    |
| 20          | Control stand + controller + Aquative bracket |              | 1    |
| 21          | CONTROL KIT FOR MEDIA FILTER - BSP            | 37090-009600 | 1    |
| 22          | L.P. Check point (part of control kit)        |              | 1    |
| 23          | BARAK PLASTIC BASE 2 GD-010(NPT)              | 70561-001500 | 1    |
| 24          | SUPPORT LEG 8"X1440 FOR NC                    | 71920-003050 | 2    |
| 25          | SUPPORT LEG 8"X410 FOR NC                     | 71920-003040 | 3    |
| 26          | SUPPORT LEG 4"X1180 FOR NC                    | 71920-003010 | 2    |
|             |                                               |              |      |