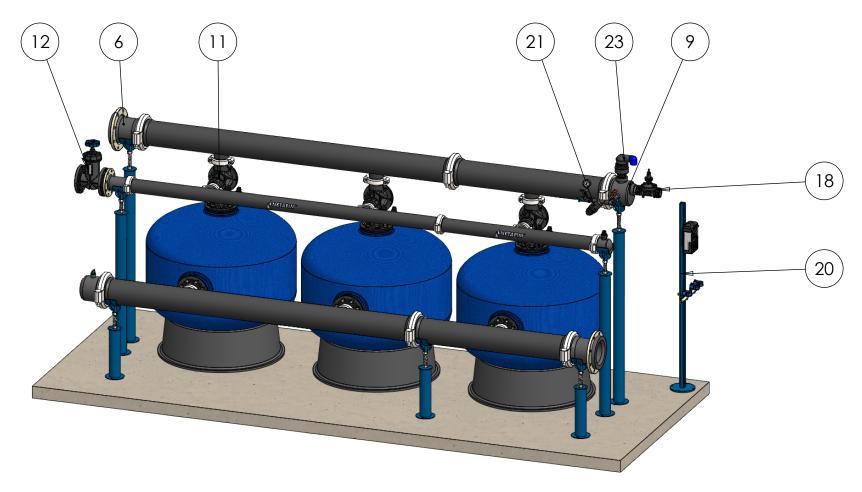

| ITEM<br>NO. | SAP Description                               | SAP Cat. No. | QTY. |
|-------------|-----------------------------------------------|--------------|------|
| 1           | SANDSTROM NC TANK 48"X4" VIC                  | 71920-003210 | 3    |
| 2           | PE MAN 8"*2 OUT*4" VIC F/48" TANK             | 71920-002070 | 2    |
| 3           | PE MAN 8"*1 OUT*4" VIC F/48" TANK             | 71920-002060 | 2    |
| 4           | PE BF MAN 4"*2 OUT*3" VIC F/48" TANK          | 71920-002030 | 1    |
| 5           | PE BF MAN 4"*1 OUT*3" VIC F/48" TANK          | 71920-002020 | 1    |
| 6           | PE STUB END 8" W/O FLANGE                     | 71920-002315 | 2    |
| 7           | PE STUB END 4" W/O FLANGE extended            | 71920-002305 | 1    |
| 8           | PE CAP 4" VIC                                 | 71920-002405 | 1    |
| 9           | PE CAP 8"VIC W/1 OUT 3/4"BSP+2 OUT 2"BSP      | 71920-002508 | 1    |
| 10          | PE CAP 8" VIC W/1 OUT 3/4" BSP                | 71920-002509 | 1    |
| 11          | DOROT BF valve 4"*3"*4" vic vic vic           | 71600-006595 | 3    |
| 12          | 4" THROTTLE VALVE FLANGED TYPE F/BF MAN       | 71920-000110 | 1    |
| 13          | VICTAULIC COUPLING 3" ONE BOLT                | 71910-002501 | 3    |
| 14          | VICTAULIC COUPLING 4" ONE BOLT                | 71910-002502 | 12   |
| 15          | VICTAULIC COUPLING 8" TWO BOLT                | 71910-002504 | 6    |
| 16          | LOOSE FLANGE PP ANSI 225X8"                   | 75090-012435 | 2    |
| 17          | LOOSE FLANGE PP ANSI 110X4"                   | 75090-012415 | 1    |
| 18          | S75PL H 2" QRV NPT PP 3WNC R                  | 71600-002338 | 1    |
| 19          | Plastic Nipple 2" BSP                         | 75090-012457 | 1    |
| 20          | Control stand + controller + Aquative bracket |              | 1    |
| 21          | CONTROL KIT FOR MEDIA FILTER - BSP            | 37090-009600 | 1    |
| 22          | L.P. Check point (part of control kit)        |              | 1    |
| 23          | BARAK PLASTIC BASE 2 GD-010(NPT)              | 70561-001500 | 1    |
| 24          | SUPPORT LEG 8"X1440 FOR NC                    | 71920-003050 | 2    |
| 25          | SUPPORT LEG 8"X410 FOR NC                     | 71920-003040 | 3    |
| 26          | SUPPORT LEG 4"X1180 FOR NC                    | 71920-003010 | 2    |
|             |                                               |              |      |