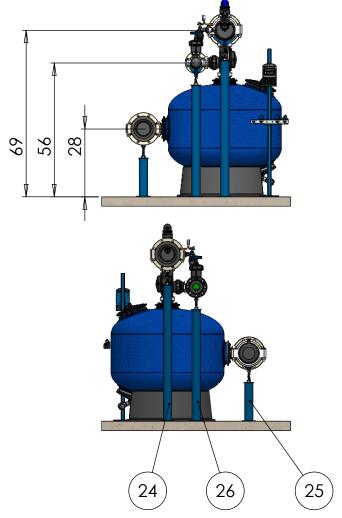

| 71600-002338 | 1    |
| 19          | Plastic Nipple 2" BSP                         | 75090-012457 | 1    |
| 20          | Control stand + controller + Aquative bracket |              | 1    |
| 21          | CONTROL KIT FOR MEDIA FILTER - BSP            | 37090-009600 | 1    |
| 22          | L.P. Check point (part of control kit)        |              | 1    |
| 23          | BARAK PLASTIC BASE 2 GD-010(NPT)              | 70561-001500 | 1    |
| 24          | SUPPORT LEG 8"X1440 FOR NC                    | 71920-003050 | 2    |
| 25          | SUPPORT LEG 8"X410 FOR NC                     | 71920-003040 | 3    |
| 26          | SUPPORT LEG 4"X1180 FOR NC                    | 71920-003010 | 2    |
|             |                                               |              |      |