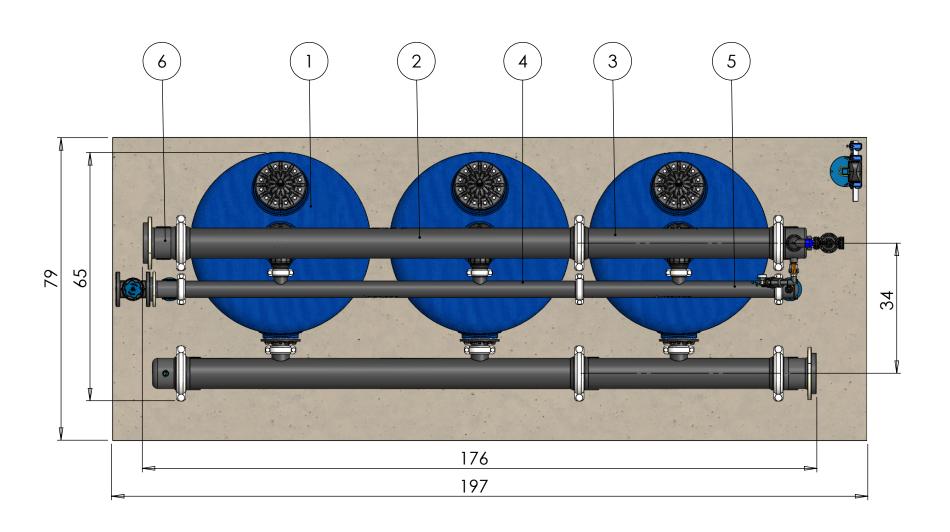

| ITEM<br>NO. | SAP Description                               | SAP Cat. No. | QTY. |
|-------------|-----------------------------------------------|--------------|------|
| 1           | SANDSTROM NC TANK 48"X4" VIC                  | 71920-003210 | 3    |
| 2           | PE MAN 8"*2 OUT*4" VIC F/48" TANK             | 71920-002070 | 2    |
| 3           | PE MAN 8"*1 OUT*4" VIC F/48" TANK             | 71920-002060 | 2    |
| 4           | PE BF MAN 4"*2 OUT*3" VIC F/48" TANK          | 71920-002030 | 1    |
| 5           | PE BF MAN 4"*1 OUT*3" VIC F/48" TANK          | 71920-002020 | 1    |
| 6           | PE STUB END 8" W/O FLANGE                     | 71920-002315 | 2    |
| 7           | PE STUB END 4" W/O FLANGE extended            | 71920-002305 | 1    |
| 8           | PE CAP 4" VIC                                 | 71920-002405 | 1    |
| 9           | PE CAP 8"VIC W/1 OUT 3/4"BSP+2 OUT 2"BSP      | 71920-002508 | 1    |
| 10          | PE CAP 8" VIC W/1 OUT 3/4" BSP                | 71920-002509 | 1    |
| 11          | DOROT BF valve 4"*3"*4" vic vic vic           | 71600-006595 | 3    |
| 12          | 4" THROTTLE VALVE FLANGED TYPE F/BF MAN       | 71920-000110 | 1    |
| 13          | VICTAULIC COUPLING 3" ONE BOLT                | 71910-002501 | 3    |
| 14          | VICTAULIC COUPLING 4" ONE BOLT                | 71910-002502 | 12   |
| 15          | VICTAULIC COUPLING 8" TWO BOLT                | 71910-002504 | 6    |
| 16          | LOOSE FLANGE PP ANSI 225X8"                   | 75090-012435 | 2    |
| 17          | LOOSE FLANGE PP ANSI 110X4"                   | 75090-012415 | 1    |
| 18          | S75PL H 2" QRV NPT PP 3WNC R                  | 71600-002338 | 1    |
| 19          | Plastic Nipple 2" BSP                         | 75090-012457 | 1    |
| 20          | Control stand + controller + Aquative bracket |              | 1    |
| 21          | CONTROL KIT FOR MEDIA FILTER - BSP            | 37090-009600 | 1    |
| 22          | L.P. Check point (part of control kit)        |              | 1    |
| 23          | BARAK PLASTIC BASE 2 GD-010(NPT)              | 70561-001500 | 1    |
| 24          | SUPPORT LEG 8"X1440 FOR NC                    | 71920-003050 | 2    |
| 25          | SUPPORT LEG 8"X410 FOR NC                     | 71920-003040 | 3    |
| 26          | SUPPORT LEG 4"X1180 FOR NC                    | 71920-003010 | 2    |
|             |                                               |              |      |