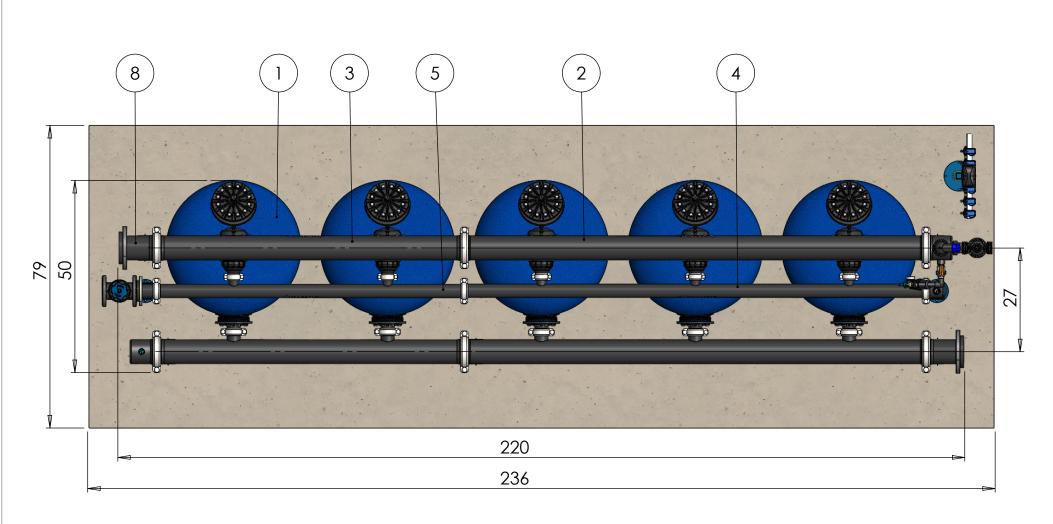

| ITEM<br>NO. | SAP Description                               | SAP Cat. No. | QTY. |
|-------------|-----------------------------------------------|--------------|------|
| 1           | SANDSTORM NC TANK 36"X3" VIC                  | 71920-003200 | 5    |
| 2           | PE MAN 6"*3 OUT*3" VIC F/36" TANK             | 71920-002050 | 2    |
| 3           | PE MAN 6"*2 OUT*3" VIC F/36" TANK             | 71920-002040 | 2    |
| 4           | PE BF MAN 3"*3 OUT*2" VIC F/36" TANK          | 71920-002010 | 1    |
| 5           | PE BF MAN 3"*2 OUT*2" VIC F/36" TANK          | 71920-002000 | 1    |
| 6           | PE CAP 6"VIC W/1 OUT 3/4"BSP+2 OUT 2"BSP      | 71920-002489 | 1    |
| 7           | PE CAP 6" VIC W/1 OUT 3/4" BSP                | 71920-002490 | 1    |
| 8           | PE STUB END 6" W/O FLANGE                     | 71920-002310 | 2    |
| 9           | PE STUB END 3" W/O FLANGE                     | 71920-002300 | 1    |
| 10          | 3"CAP WITH VACUUM BREAKER                     |              | 1    |
| 11          | DOROT BF valve 3"*2"*3" vic vic vic           | 71600-006590 | 5    |
| 12          | 3" THROTTLE VALVE FLANGED TYPE F/BF MAN       | 71920-000100 | 1    |
| 13          | VICTAULIC COUPLING 2" ONE BOLT                | 71910-002500 | 5    |
| 14          | VICTAULIC COUPLING 3" ONE BOLT                | 71910-002501 | 18   |
| 15          | VICTAULIC COUPLING 6" TWO BOLT                | 71910-002503 | 6    |
| 16          | LOOSE FLANGE PP DIN/ANSI 160X6"               | 75090-012420 | 2    |
| 17          | LOOSE FLANGE PP ANSI 90X3"                    | 75090-012405 | 1    |
| 18          | S75PL H 2" QRV NPT PP 3WNC R                  | 71600-002338 | 1    |
| 19          | Plastic Nipple 2" BSP                         | 75090-012457 | 1    |
| 20          | Control stand + controller + Aquative bracket |              | 1    |
| 21          | CONTROL KIT FOR MEDIA FILTER - BSP            | 37090-009600 | 1    |
| 22          | L.P. Check point (part of control kit)        |              | 1    |
| 23          | BARAK PLASTIC BASE 2 GD-010(NPT)              | 70561-001500 | 1    |
| 24          | SUPPORT LEG 6"X1440 FOR NC                    | 71920-003030 | 2    |
| 25          | SUPPORT LEG 3"X1180 FOR NC                    | 71920-003000 | 2    |
| 26          | SUPPORT LEG 6"X410 FOR NC                     | 71920-003020 | 3    |