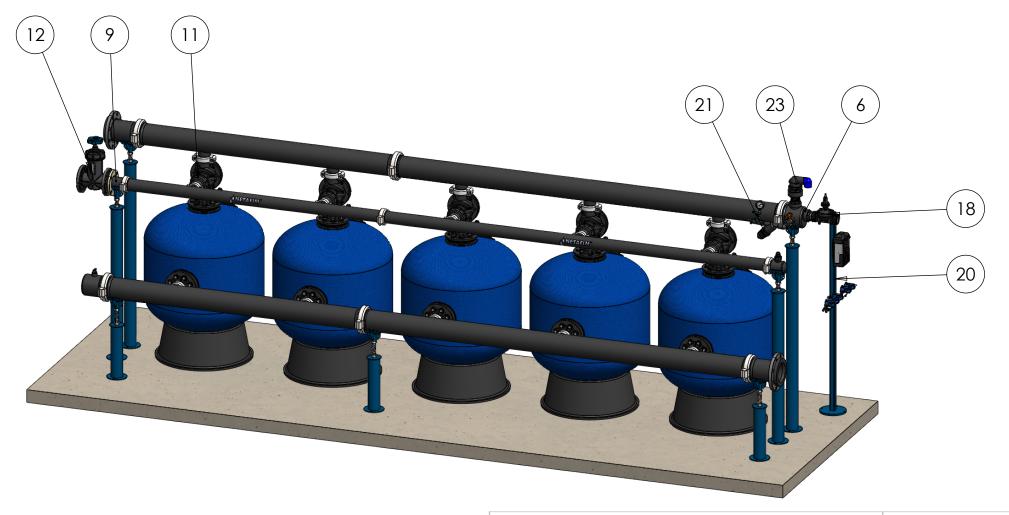

| ITEM<br>NO. | SAP Description                               | SAP Cat. No. | QTY. |
|-------------|-----------------------------------------------|--------------|------|
| 1           | SANDSTORM NC TANK 36"X3" VIC                  | 71920-003200 | 5    |
| 2           | PE MAN 6"*3 OUT*3" VIC F/36" TANK             | 71920-002050 | 2    |
| 3           | PE MAN 6"*2 OUT*3" VIC F/36" TANK             | 71920-002040 | 2    |
| 4           | PE BF MAN 3"*3 OUT*2" VIC F/36" TANK          | 71920-002010 | 1    |
| 5           | PE BF MAN 3"*2 OUT*2" VIC F/36" TANK          | 71920-002000 | 1    |
| 6           | PE CAP 6"VIC W/1 OUT 3/4"BSP+2 OUT 2"BSP      | 71920-002489 | 1    |
| 7           | PE CAP 6" VIC W/1 OUT 3/4" BSP                | 71920-002490 | 1    |
| 8           | PE STUB END 6" W/O FLANGE                     | 71920-002310 | 2    |
| 9           | PE STUB END 3" W/O FLANGE                     | 71920-002300 | 1    |
| 10          | 3"CAP WITH VACUUM BREAKER                     |              | 1    |
| 11          | DOROT BF valve 3"*2"*3" vic vic vic           | 71600-006590 | 5    |
| 12          | 3" THROTTLE VALVE FLANGED TYPE F/BF MAN       | 71920-000100 | 1    |
| 13          | VICTAULIC COUPLING 2" ONE BOLT                | 71910-002500 | 5    |
| 14          | VICTAULIC COUPLING 3" ONE BOLT                | 71910-002501 | 18   |
| 15          | VICTAULIC COUPLING 6" TWO BOLT                | 71910-002503 | 6    |
| 16          | LOOSE FLANGE PP DIN/ANSI 160X6"               | 75090-012420 | 2    |
| 17          | LOOSE FLANGE PP ANSI 90X3"                    | 75090-012405 | 1    |
| 18          | S75PL H 2" QRV NPT PP 3WNC R                  | 71600-002338 | 1    |
| 19          | Plastic Nipple 2" BSP                         | 75090-012457 | 1    |
| 20          | Control stand + controller + Aquative bracket |              | 1    |
| 21          | CONTROL KIT FOR MEDIA FILTER - BSP            | 37090-009600 | 1    |
| 22          | L.P. Check point (part of control kit)        |              | 1    |
| 23          | BARAK PLASTIC BASE 2 GD-010(NPT)              | 70561-001500 | 1    |
| 24          | SUPPORT LEG 6"X1440 FOR NC                    | 71920-003030 | 2    |
| 25          | SUPPORT LEG 3"X1180 FOR NC                    | 71920-003000 | 2    |
| 26          | SUPPORT LEG 6"X410 FOR NC                     | 71920-003020 | 3    |