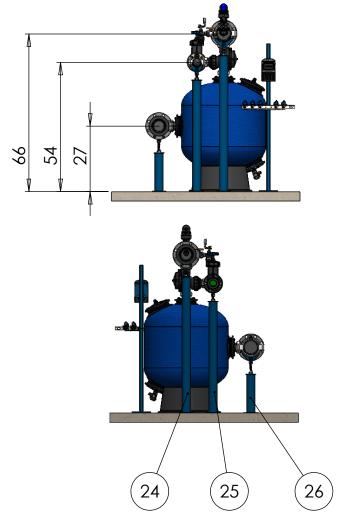

| 75090-012405 | 1    |
| 18          | S75PL H 2" QRV NPT PP 3WNC R                  | 71600-002338 | 1    |
| 19          | Plastic Nipple 2" BSP                         | 75090-012457 | 1    |
| 20          | Control stand + controller + Aquative bracket |              | 1    |
| 21          | CONTROL KIT FOR MEDIA FILTER - BSP            | 37090-009600 | 1    |
| 22          | L.P. Check point (part of control kit)        |              | 1    |
| 23          | BARAK PLASTIC BASE 2 GD-010(NPT)              | 70561-001500 | 1    |
| 24          | SUPPORT LEG 6"X1440 FOR NC                    | 71920-003030 | 2    |
| 25          | SUPPORT LEG 3"X1180 FOR NC                    | 71920-003000 | 2    |
| 26          | SUPPORT LEG 6"X410 FOR NC                     | 71920-003020 | 3    |