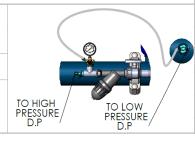

SAP DESCRIPTION:

MTL SNG 480608 S

SKU No.

Maximum Flow Rate: 2244 GPM
Recommended Flow Rate: 1848 GPM

1:40

Inlet Pressure: 115 PSI
Sheet Size: Scale:

A4

PROPRIETARY AND CONFIDENTIAL
THE INFORMATION CONTAINED IN THIS
DRAWING IS THE SOLE PROPERTY OF
NETAFIM. ANY REPRODUCTION IN PART
OR AS A WHOLE WITHOUT THE WRITTEN
PERMISSION OF NETAFIM IS PROHIBITED

| esigned By | KEREM | 3.10.2022 |
|------------|-------|-----------|
| rawn By    | KEREM | 3.10.2022 |
| Checked By |       |           |
| QΑ         |       |           |
| Sheet: 3   | Of: 3 | Rev       |