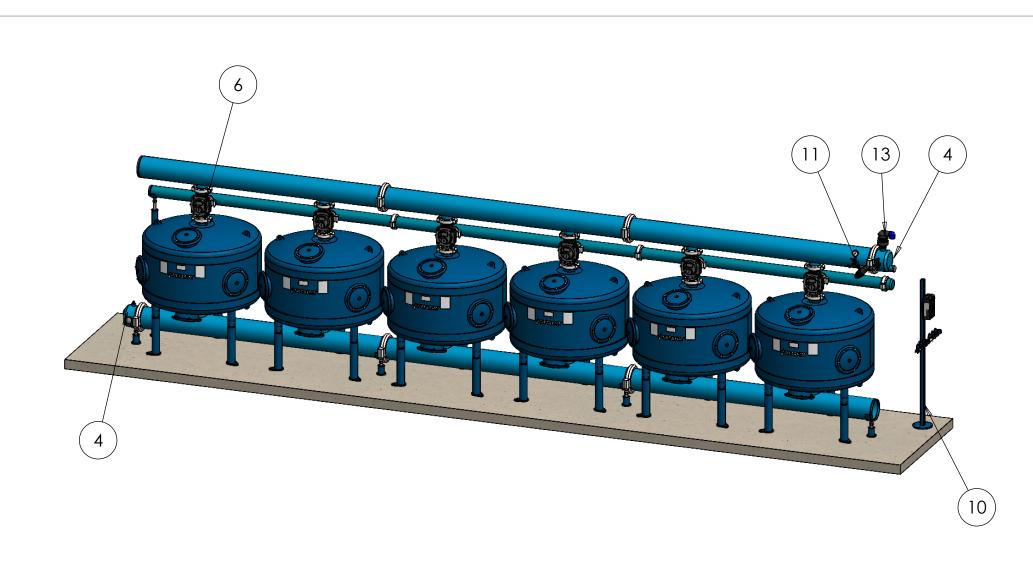

| ITEM<br>NO. | SAP Description                               | SAP Cat. No. | QTY. |
|-------------|-----------------------------------------------|--------------|------|
| 1           | METAL SNG.CHA.PLUS 48"*4" VIC PN08 LONG       | 71910-001626 | 6    |
| 2           | METAL MAN 8"*2 OUT*4" VIC F/48" TANK          | 71910-001713 | 6    |
| 3           | METAL BF MAN 4"*2 OUT*3" VIC F/48" TANK       | 71910-001712 | 3    |
| 4           | MET CUP 8"VIC W/2 OUT 2"NPT +1 OUT 1"NPT      | 71910-001804 | 2    |
| 5           | METAL CUP 4" VIC                              | 71910-001792 | 1    |
| 6           | NET METAL B.F VALVE 4X3 STRAIGHT VIC          | 71600-006660 | 6    |
| 7           | VICTAULIC COUPLING 3" ONE BOLT                | 71910-002501 | 6    |
| 8           | VICTAULIC COUPLING 4" ONE BOLT                | 71910-002502 | 22   |
| 9           | VICTAULIC COUPLING 8" TWO BOLT                | 71910-002504 | 8    |
| 10          | Control stand + controller + Aquative bracket |              | 1    |
| 11          | 1" CONTROL KIT FOR MEDIA FILTER - NPT         | 37090-009610 | 1    |
| 12          | L.P. Check point (part of control kit)        |              | 1    |
| 13          | BARAK PLASTIC BASE 2 GD-010(NPT)              | 70561-001500 | 1    |
| 14          | SUPPORT LEG 8"-150MM                          | 71910-001916 | 4    |
| 15          | SUPPORT LEG 4"-1400MM                         | 71910-001952 | 1    |