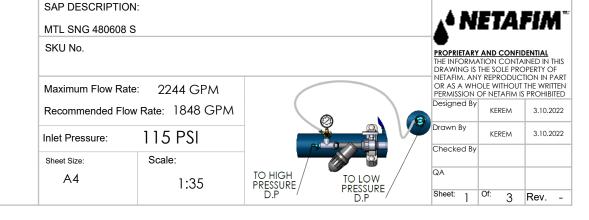

SAP DESCRIPTION:

MTL SNG 480608 S

SKU No.

Maximum Flow Rate: 2244 GPM
Recommended Flow Rate: 1848 GPM

1:40

Inlet Pressure: 115 PSI
Sheet Size: Scale:

A4

PROPRIETARY AND CONFIDENTIAL
THE INFORMATION CONTAINED IN THIS
DRAWING IS THE SOLE PROPERTY OF
NETAFIM. ANY REPRODUCTION IN PART
OR AS A WHOLE WITHOUT THE WRITTEN
PERMISSION OF NETAFIM IS PROHIBITED

| esigned By | KEREM | 3.10.2022 |
|------------|-------|-----------|
| rawn By    | KEREM | 3.10.2022 |
| Checked By |       |           |
| QΑ         |       |           |
| Sheet: 3   | Of: 3 | Rev       |