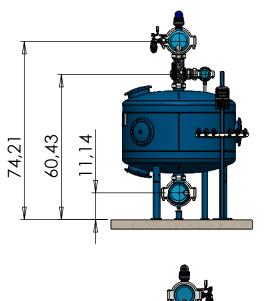

| ITEM<br>NO. | SAP Description                               | SAP Cat. No. | QTY. |
|-------------|-----------------------------------------------|--------------|------|
| 1           | METAL SNG.CHA.PLUS 48"*4" VIC PN08 LONG       | 71910-001626 | 6    |
| 2           | METAL MAN 8"*2 OUT*4" VIC F/48" TANK          | 71910-001713 | 6    |
| 3           | METAL BF MAN 4"*2 OUT*3" VIC F/48" TANK       | 71910-001712 | 3    |
| 4           | MET CUP 8"VIC W/2 OUT 2"NPT +1 OUT 1"NPT      | 71910-001804 | 2    |
| 5           | METAL CUP 4" VIC                              | 71910-001792 | 1    |
| 6           | NET METAL B.F VALVE 4X3 STRAIGHT VIC          | 71600-006660 | 6    |
| 7           | VICTAULIC COUPLING 3" ONE BOLT                | 71910-002501 | 6    |
| 8           | VICTAULIC COUPLING 4" ONE BOLT                | 71910-002502 | 22   |
| 9           | VICTAULIC COUPLING 8" TWO BOLT                | 71910-002504 | 8    |
| 10          | Control stand + controller + Aquative bracket |              | 1    |
| 11          | 1" CONTROL KIT FOR MEDIA FILTER - NPT         | 37090-009610 | 1    |
| 12          | L.P. Check point (part of control kit)        |              | 1    |
| 13          | BARAK PLASTIC BASE 2 GD-010(NPT)              | 70561-001500 | 1    |
| 14          | SUPPORT LEG 8"-150MM                          | 71910-001916 | 4    |
| 15          | SUPPORT LEG 4"-1400MM                         | 71910-001952 | 1    |