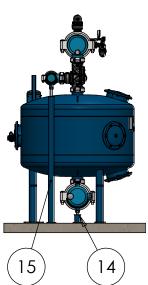

| ITEM<br>NO. | SAP Description                               | SAP Cat. No. | QTY. |
|-------------|-----------------------------------------------|--------------|------|
| 1           | METAL SNG.CHA.PLUS 48"*4" VIC PN08 LONG       | 71910-001626 | 6    |
| 2           | METAL MAN 8"*2 OUT*4" VIC F/48" TANK          | 71910-001713 | 6    |
| 3           | METAL BF MAN 4"*2 OUT*3" VIC F/48" TANK       | 71910-001712 | 3    |
| 4           | MET CUP 8"VIC W/2 OUT 2"NPT +1 OUT 1"NPT      | 71910-001804 | 2    |
| 5           | METAL CUP 4" VIC                              | 71910-001792 | 1    |
| 6           | NET METAL B.F VALVE 4X3 STRAIGHT VIC          | 71600-006660 | 6    |
| 7           | VICTAULIC COUPLING 3" ONE BOLT                | 71910-002501 | 6    |
| 8           | VICTAULIC COUPLING 4" ONE BOLT                | 71910-002502 | 22   |
| 9           | VICTAULIC COUPLING 8" TWO BOLT                | 71910-002504 | 8    |
| 10          | Control stand + controller + Aquative bracket |              | 1    |
| 11          | 1" CONTROL KIT FOR MEDIA FILTER - NPT         | 37090-009610 | 1    |
| 12          | L.P. Check point (part of control kit)        |              | 1    |
| 13          | BARAK PLASTIC BASE 2 GD-010(NPT)              | 70561-001500 | 1    |
| 14          | SUPPORT LEG 8"-150MM                          | 71910-001916 | 4    |
| 15          | SUPPORT LEG 4"-1400MM                         | 71910-001952 | 1    |