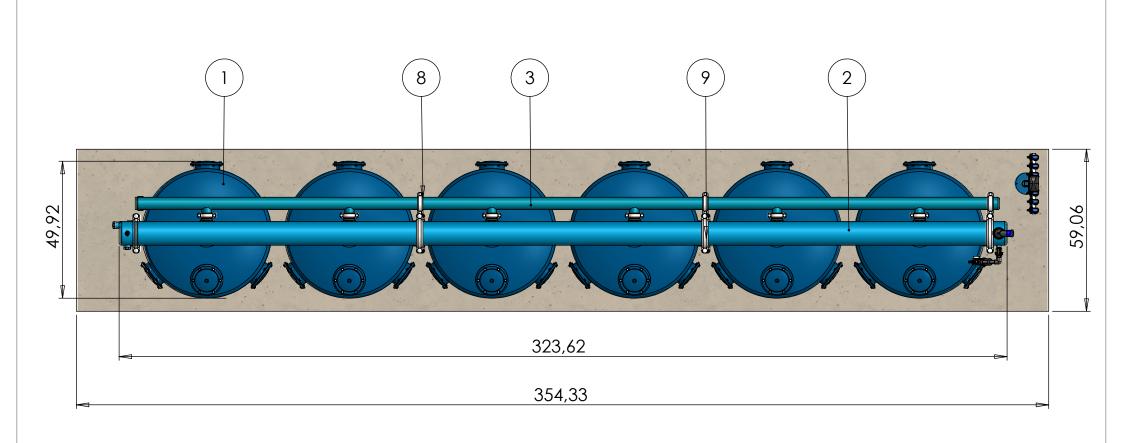

| ITEM<br>NO. | SAP Description                               | SAP Cat. No. | QTY. |
|-------------|-----------------------------------------------|--------------|------|
| 1           | METAL SNG.CHA.PLUS 48"*4" VIC PN08 LONG       | 71910-001626 | 6    |
| 2           | METAL MAN 8"*2 OUT*4" VIC F/48" TANK          | 71910-001713 | 6    |
| 3           | METAL BF MAN 4"*2 OUT*3" VIC F/48" TANK       | 71910-001712 | 3    |
| 4           | MET CUP 8"VIC W/2 OUT 2"NPT +1 OUT 1"NPT      | 71910-001804 | 2    |
| 5           | METAL CUP 4" VIC                              | 71910-001792 | 1    |
| 6           | NET METAL B.F VALVE 4X3 STRAIGHT VIC          | 71600-006660 | 6    |
| 7           | VICTAULIC COUPLING 3" ONE BOLT                | 71910-002501 | 6    |
| 8           | VICTAULIC COUPLING 4" ONE BOLT                | 71910-002502 | 22   |
| 9           | VICTAULIC COUPLING 8" TWO BOLT                | 71910-002504 | 8    |
| 10          | Control stand + controller + Aquative bracket |              | 1    |
| 11          | 1" CONTROL KIT FOR MEDIA FILTER - NPT         | 37090-009610 | 1    |
| 12          | L.P. Check point (part of control kit)        |              | 1    |
| 13          | BARAK PLASTIC BASE 2 GD-010(NPT)              | 70561-001500 | 1    |
| 14          | SUPPORT LEG 8"-150MM                          | 71910-001916 | 4    |
| 15          | SUPPORT LEG 4"-1400MM                         | 71910-001952 | 1    |