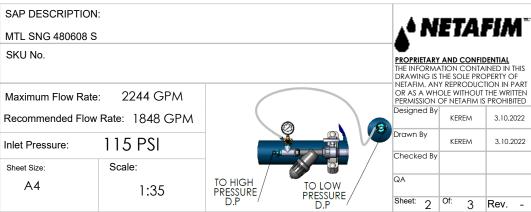

SAP DESCRIPTION:

MTL SNG 480608 S

SKU No.

Maximum Flow Rate: 2244 GPM
Recommended Flow Rate: 1848 GPM

1:40

Inlet Pressure: 115 PSI
Sheet Size: Scale:

A4

PROPRIETARY AND CONFIDENTIAL
THE INFORMATION CONTAINED IN THIS
DRAWING IS THE SOLE PROPERTY OF
NETAFIM. ANY REPRODUCTION IN PART
OR AS A WHOLE WITHOUT THE WRITTEN
PERMISSION OF NETAFIM IS PROHIBITED

| esigned By | KEREM | 3.10.2022 |
|------------|-------|-----------|
| rawn By    | KEREM | 3.10.2022 |
| Checked By |       |           |
| QΑ         |       |           |
| Sheet: 3   | Of: 3 | Rev       |