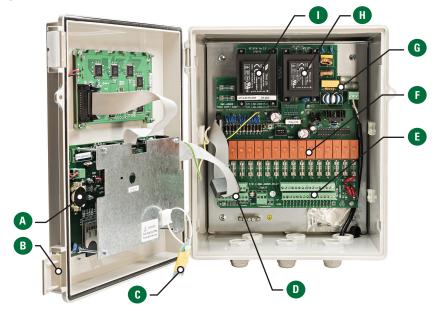

#### INSIDE THE NMC JUNIOR PRO CONTROLLER

- A Lithium battery backup
- Plastic enclosure with rugged all-weather reinforced plastic housing (IP56)
- C Removable memory key
- Protected input connections
- E Fuse protected output connections
- Output relays
- G Power filtering and surge suppression
- H Controller power supply transformer
- Output transformer