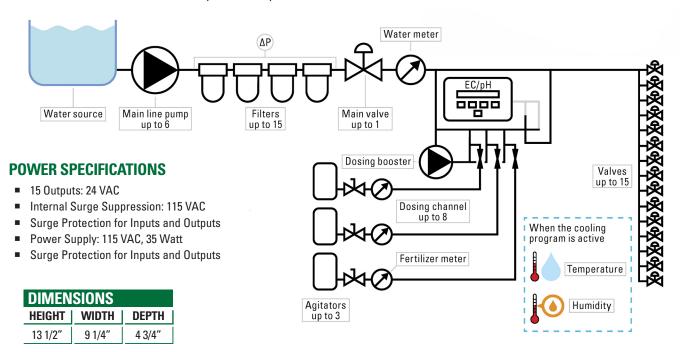

#### **OUTPUTS**

15 Flexible Outputs - configured according to the field application

- Up to 15 valves (irrigation/cooling/misting)
- Up to 6 booster pumps
- Up to 1 main valve
- Up to 8 fertilizer dosing channels
- Up to 3 agitators
- Up to 15 backflush filter valves

#### **INPUTS**

6 Digital Inputs

For water meter, fertilizer meter or pressure switch

5 Analog Inputs

• For EC, pH, temperature x 2 and relative humidity x 2

#### NMC JUNIOR PRO CONTROLLER INPUTS AND OUTPUT

This illustration identifies the available inputs and outputs.